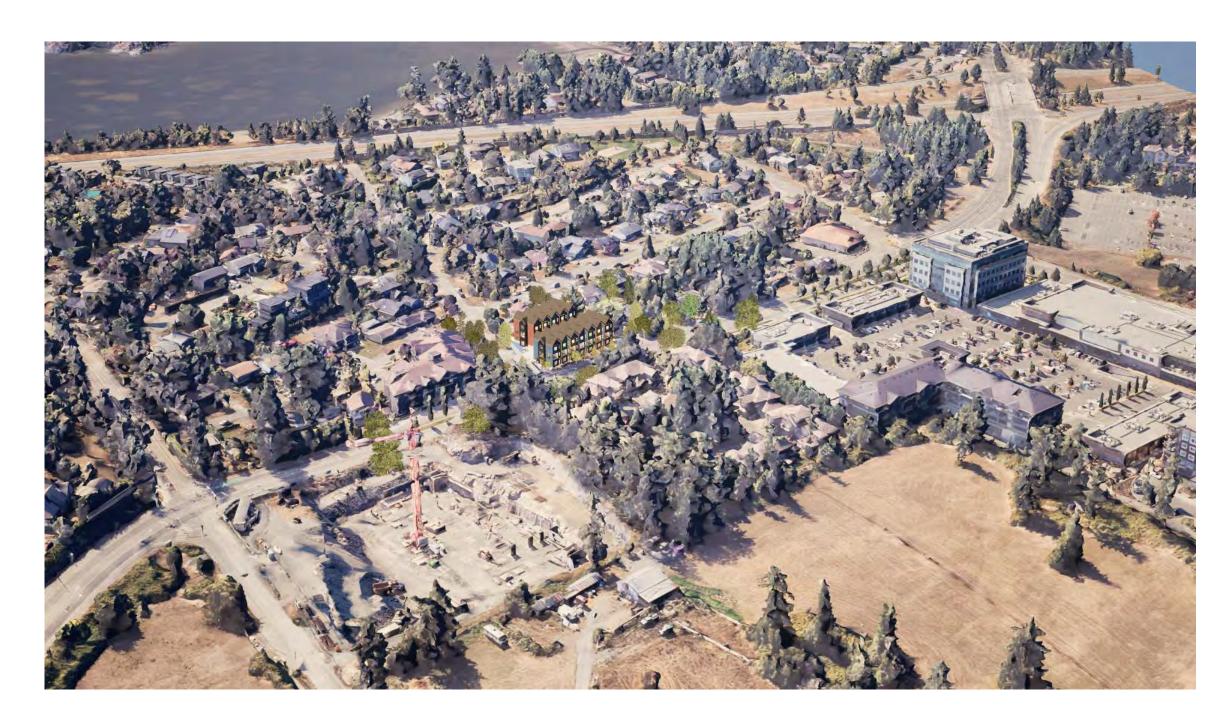

## CAMDEN TOWNHOUSES

THE PROJECT CONSISTS OF 12 TOWNHOUSES SPLIT BETWEEN 2
BUILDINGS, BUILDING A WITH 7 UNITS AND BUILDING B WITH 5 UNITS.

ISSUED FOR DEVELOPMENT PERMIT

CIVIC ADDRESS:

14 & 14A HELMCKEN ROAD & 6 CAMDEN AVE, VIEW ROYAL

LEGAL DESCRIPTION:

LOT B, PLAN VIP35416, SECTION 9, ESQUIMALT LAND DISTRICT PID: 000-345-351 LOT A, PLAN VIP35416, SECTION 9, ESQUIMALT LAND DISTRICT PID: 000-345-342 LOT 17, BLOCK 5, PLAN VIP1291, SECTION 9, ESQUIMALT LAND DISTRICT PID: 007-633-432