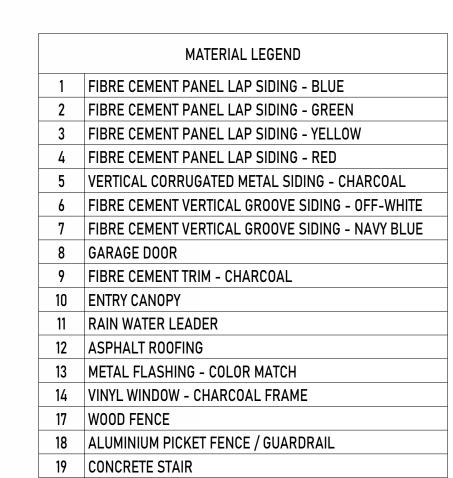

HE SOLE AND EXCLUSIVE

PROPERTY OF UNION ARCHITECTURE INC. ALL DIMENSIONS SHALL BE VERIFIED BY THE CONTRATOR BEFORE

COMMENCING WORK

NO. ISSUED FOR:

1 ISSUED FOR DEVELOPMENT PERMIT 2024-SEPT-09

DATE:

PROJECT ADDRESS: 14 & 14A HELMCKEN ROAD & 6 CAMDEN AVE, VIEW ROYAL

ш

315-2840 Peatt Road, Langford, BC, V9B 3V4

info@unionarchitecture.ca www.unionarchitecture.ca

SEAL:

DRAWING TITLE: **ELEVATIONS - NORTH & EAST** 

PROJECT NO: 24026 DRAWN:

SCALE: REVIEWED: RP

DWG NO:

**DP11** 

PLOT DATE: 2024-10-29 8:54:25 AM



FIBRE CEMENT LAP SIDING



CORRUGATED METAL SIDING



FIBER CEMENT VERTICAL SIDING



**GARAGE DOOR** 



VINYL WINDOWS -CHARCOAL FRAME



**ASPHALT SHINGLES** 



ALUMINIUM PICKET FENCE / GUARD



FIBER CEMENT TRIM BOARD



**WOOD FENCE** 



PREFINISHED METAL FLASHING







315-2840 Peatt Road, Langford, BC, V9B 3V4 info@unionarchitecture.ca

www.unionarchitecture.ca

SEAL:



COPYRIGHT RESERVED.
THIS DRAWING AND ALL COPYRIGHT
THEREIN ARE THE SOLE AND EXCLUSIVE
PROPERTY OF UNION ARCHITECTURE INC. ALL DIMENSIONS SHALL BE VERIFIED BY THE CONTRATOR BEFORE

NO. ISSUED FOR: 1 ISSUED FOR DEVELOPMENT PERMIT 2024-SEPT-09

DATE:

COMMENCING WORK

**CAMDEN TOWNHOUSES** 

PROJECT NAME:

PROJECT ADDRESS: 14 & 14A HELMCKEN ROAD & 6 CAMDEN AVE, VIEW ROYAL

DRAWING TITLE: **ELEVATIONS - SOUTH &** WEST

PROJECT NO: 24026 DRAWN:

REVIEWED: RP SCALE:

DWG NO:

PLOT DATE: 2024-10-29 8:54:44 AM





SEAL:



COPYRIGHT RESERVED.
THIS DRAWING AND ALL COPYRIGHT
THEREIN ARE THE SOLE AND EXCLUSIVE
PROPERTY OF UNION ARCHITECTURE
INC. ALL DIMENSIONS SHALL BE
VERIFIED BY THE CONTR