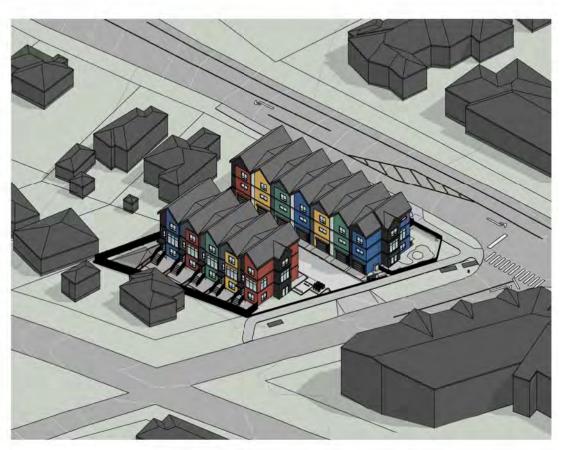

## CAMDEN TOWNHOUSES

THE PROJECT CONSISTS OF 12 TOWNHOUSES SPLIT BETWEEN 2
BUILDINGS, BUILDING A WITH 7 UNITS AND BUILDING B WITH 5 UNITS.

ISSUED FOR DEVELOPMENT PERMIT

CIVIC ADDRESS:

14 & 14A HELMCKEN ROAD & 6 CAMDEN AVE, VIEW ROYAL

## CONCEPTUAL RENDERING

|                                                            | Finished                                                   | Existing                                                    | Lowest of                                          |                                                        | Weight                                                                   |
|------------------------------------------------------------|------------------------------------------------------------|-------------------------------------------------------------|----------------------------------------------------|--------------------------------------------------------|--------------------------------------------------------------------------|
| BUILDING A                                                 | Grade                                                      | Grade                                                       | FG & EG                                            | Length                                                 | Average                                                                  |
| GP 1                                                       | 22.86                                                      | 22.83                                                       | 22.83                                              | 35154                                                  | 820494                                                                   |
| GP 2                                                       | 23.85                                                      | 23.86                                                       | 23.85                                              | 3823                                                   | 90949                                                                    |
| GP 3                                                       | 23.73                                                      | 24.05                                                       | 23.73                                              | 895                                                    | 21238                                                                    |
| GP 4                                                       | 23.73                                                      | 24.01                                                       | 23.73                                              | 3413                                                   | 80786                                                                    |
| GP 5                                                       | 23.61                                                      | 23.86                                                       | 23.61                                              | 1670                                                   | 39437                                                                    |
| GP 6                                                       | 23.62                                                      | 23.92                                                       | 23.62                                              | 4397                                                   | 103527                                                                   |
| GP 7                                                       | 23.47                                                      | 23.67                                                       | 23.47                                              | 34379                                                  | 798280                                                                   |
| GP 8                                                       | 22.8                                                       | 22.97                                                       | 22.97                                              | 11633                                                  | 266396                                                                   |
|                                                            | Page 17 1.                                                 |                                                             |                                                    | 95364                                                  | 2221108                                                                  |
| BUILDING A                                                 | - AVERAGE                                                  | GRADE                                                       |                                                    | 23.29                                                  |                                                                          |
| BUILDING A                                                 | - AVERAGE                                                  | GRADE                                                       |                                                    | 23.29                                                  |                                                                          |
| 26.0370.042.0                                              | - AVERAGE                                                  |                                                             | 22.75                                              |                                                        |                                                                          |
| BUILDING B                                                 |                                                            |                                                             |                                                    | 25171                                                  | 579185                                                                   |
| BUILDING B<br>GP 9                                         | 23,56                                                      | 22.75<br>23.27                                              | 23.27                                              | 25171<br>3546                                          | 579185<br>82179                                                          |
| BUILDING B<br>GP 9<br>GP 10                                | 23.56<br>23.41                                             | 22.75<br>23.27<br>23.08                                     | 23.27<br>23.08                                     | 25171<br>3546<br>1372                                  | 579185<br>82179<br>31659                                                 |
| BUILDING B<br>GP 9<br>GP 10<br>GP 11                       | 23.56<br>23.41<br>23.37                                    | 22.75<br>23.27<br>23.08<br>23.07                            | 23.27<br>23.08<br>23.07                            | 25171<br>3546<br>1372<br>3438                          | 579185<br>82179<br>31659<br>79160                                        |
| BUILDING B GP 9 GP 10 GP 11 GP 12                          | 23.56<br>23.41<br>23.37<br>23.41                           | 22.75<br>23.27<br>23.08<br>23.07<br>22.98                   | 23.27<br>23.08<br>23.07<br>22.98                   | 25171<br>3546<br>1372<br>3438<br>1372                  | 579185<br>82179<br>31659<br>79160<br>31535                               |
| BUILDING B  GP 9  GP 10  GP 11  GP 12  GP 13               | 23.56<br>23.41<br>23.37<br>23.41<br>23.3                   | 22.75<br>23.27<br>23.08<br>23.07<br>22.98<br>22.99          | 23.27<br>23.08<br>23.07<br>22.98<br>22.99          | 25171<br>3546<br>1372<br>3438<br>1372<br>4649          | 579185<br>82179<br>31659<br>79160<br>31535<br>106718                     |
| BUILDING B  GP 9  GP 10  GP 11  GP 12  GP 13  GP 14        | 23.56<br>23.41<br>23.37<br>23.41<br>23.3<br>23.28          | 22.75<br>23.27<br>23.08<br>23.07<br>22.98<br>22.99<br>22.99 | 23.27<br>23.08<br>23.07<br>22.98<br>22.99<br>22.99 | 25171<br>3546<br>1372<br>3438<br>1372<br>4649<br>25171 | 579185<br>82179<br>31659<br>79160<br>31535<br>106718<br>572137           |
| BUILDING B  GP 9  GP 10  GP 11  GP 12  GP 13  GP 14  GP 15 | 23.56<br>23.41<br>23.37<br>23.41<br>23.3<br>23.28<br>23.15 | 22.75<br>23.27<br>23.08<br>23.07<br>22.98<br>22.99<br>22.99 | 23.27<br>23.08<br>23.07<br>22.98<br>22.99<br>22.99 | 25171<br>3546<br>1372<br>3438<br>1372<br>4649<br>25171 | 579185<br>82179<br>31659<br>79160<br>31535<br>106718<br>572137<br>263429 |