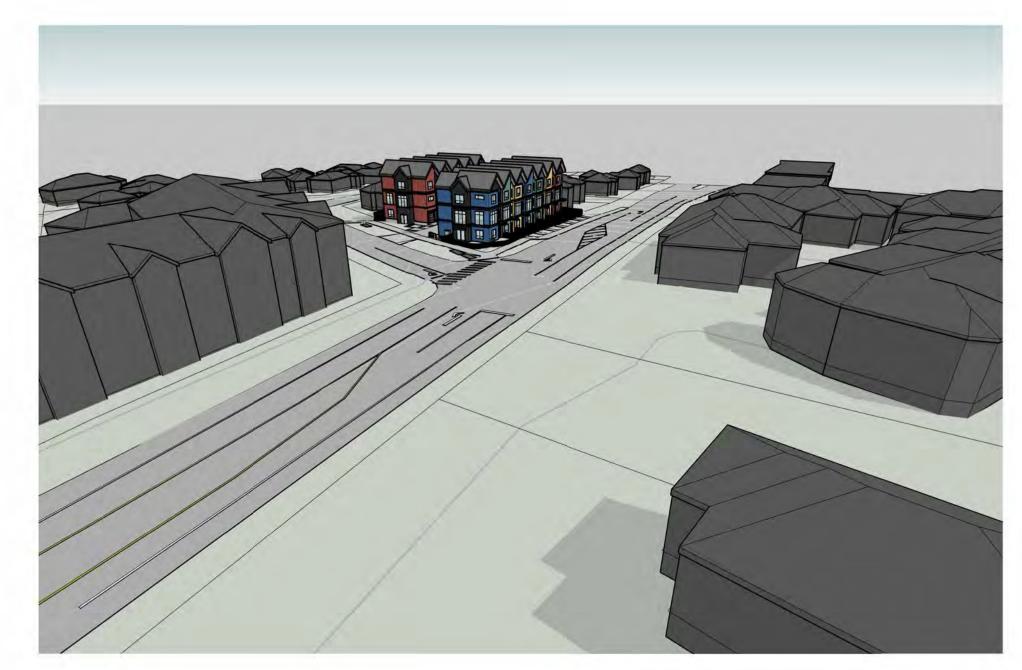

## CONCEPTUAL RENDERING

|                                                            | Finished                                                   | Existing                                                    | Lowest of                                          |                                                        | Weight                                                                   |
|------------------------------------------------------------|------------------------------------------------------------|-------------------------------------------------------------|----------------------------------------------------|--------------------------------------------------------|--------------------------------------------------------------------------|
| BUILDING A                                                 | Grade                                                      | Grade                                                       | FG & EG                                            | Length                                                 | Average                                                                  |
| GP 1                                                       | 22.86                                                      | 22.83                                                       | 22.83                                              | 35154                                                  | 820494                                                                   |
| GP 2                                                       | 23.85                                                      | 23.86                                                       | 23.85                                              | 3823                                                   | 90949                                                                    |
| GP 3                                                       | 23.73                                                      | 24.05                                                       | 23.73                                              | 895                                                    | 21238                                                                    |
| GP 4                                                       | 23.73                                                      | 24.01                                                       | 23.73                                              | 3413                                                   | 80786                                                                    |
| GP 5                                                       | 23.61                                                      | 23.86                                                       | 23.61                                              | 1670                                                   | 39437                                                                    |
| GP 6                                                       | 23.62                                                      | 23.92                                                       | 23.62                                              | 4397                                                   | 103527                                                                   |
| GP 7                                                       | 23.47                                                      | 23.67                                                       | 23.47                                              | 34379                                                  | 798280                                                                   |
| GP 8                                                       | 22.8                                                       | 22.97                                                       | 22.97                                              | 11633                                                  | 266396                                                                   |
|                                                            | Page 17 1.                                                 |                                                             |                                                    | 95364                                                  | 2221108                                                                  |
| BUILDING A                                                 | - AVERAGE                                                  | GRADE                                                       |                                                    | 23.29                                                  |                                                                          |
| BUILDING A                                                 | - AVERAGE                                                  | GRADE                                                       |                                                    | 23.29                                                  |                                                                          |
| 26.0370.042.0                                              | - AVERAGE                                                  |                                                             | 22.75                                              |                                                        |                                                                          |
| BUILDING B                                                 |                                                            |                                                             |                                                    | 25171                                                  | 579185                                                                   |
| BUILDING B<br>GP 9                                         | 23,56                                                      | 22.75<br>23.27                                              | 23.27                                              | 25171<br>3546                                          | 579185<br>82179                                                          |
| BUILDING B<br>GP 9<br>GP 10                                | 23.56<br>23.41                                             | 22.75<br>23.27<br>23.08                                     | 23.27<br>23.08                                     | 25171<br>3546<br>1372                                  | 579185<br>82179<br>31659                                                 |
| BUILDING B<br>GP 9<br>GP 10<br>GP 11                       | 23.56<br>23.41<br>23.37                                    | 22.75<br>23.27<br>23.08<br>23.07                            | 23.27<br>23.08<br>23.07                            | 25171<br>3546<br>1372<br>3438                          | 579185<br>82179<br>31659<br>79160                                        |
| BUILDING B GP 9 GP 10 GP 11 GP 12                          | 23.56<br>23.41<br>23.37<br>23.41                           | 22.75<br>23.27<br>23.08<br>23.07<br>22.98                   | 23.27<br>23.08<br>23.07<br>22.98                   | 25171<br>3546<br>1372<br>3438<br>1372                  | 579185<br>82179<br>31659<br>79160<br>31535                               |
| BUILDING B  GP 9  GP 10  GP 11  GP 12  GP 13               | 23.56<br>23.41<br>23.37<br>23.41<br>23.3                   | 22.75<br>23.27<br>23.08<br>23.07<br>22.98<br>22.99          | 23.27<br>23.08<br>23.07<br>22.98<br>22.99          | 25171<br>3546<br>1372<br>3438<br>1372<br>4649          | 579185<br>82179<br>31659<br>79160<br>31535<br>106718                     |
| BUILDING B  GP 9  GP 10  GP 11  GP 12  GP 13  GP 14        | 23.56<br>23.41<br>23.37<br>23.41<br>23.3<br>23.28          | 22.75<br>23.27<br>23.08<br>23.07<br>22.98<br>22.99<br>22.99 | 23.27<br>23.08<br>23.07<br>22.98<br>22.99<br>22.99 | 25171<br>3546<br>1372<br>3438<br>1372<br>4649<br>25171 | 579185<br>82179<br>31659<br>79160<br>31535<br>106718<br>572137           |
| BUILDING B  GP 9  GP 10  GP 11  GP 12  GP 13  GP 14  GP 15 | 23.56<br>23.41<br>23.37<br>23.41<br>23.3<br>23.28<br>23.15 | 22.75<br>23.27<br>23.08<br>23.07<br>22.98<br>22.99<br>22.99 | 23.27<br>23.08<br>23.07<br>22.98<br>22.99<br>22.99 | 25171<br>3546<br>1372<br>3438<br>1372<br>4649<br>25171 | 579185<br>82179<br>31659<br>79160<br>31535<br>106718<br>572137<br>263429 |