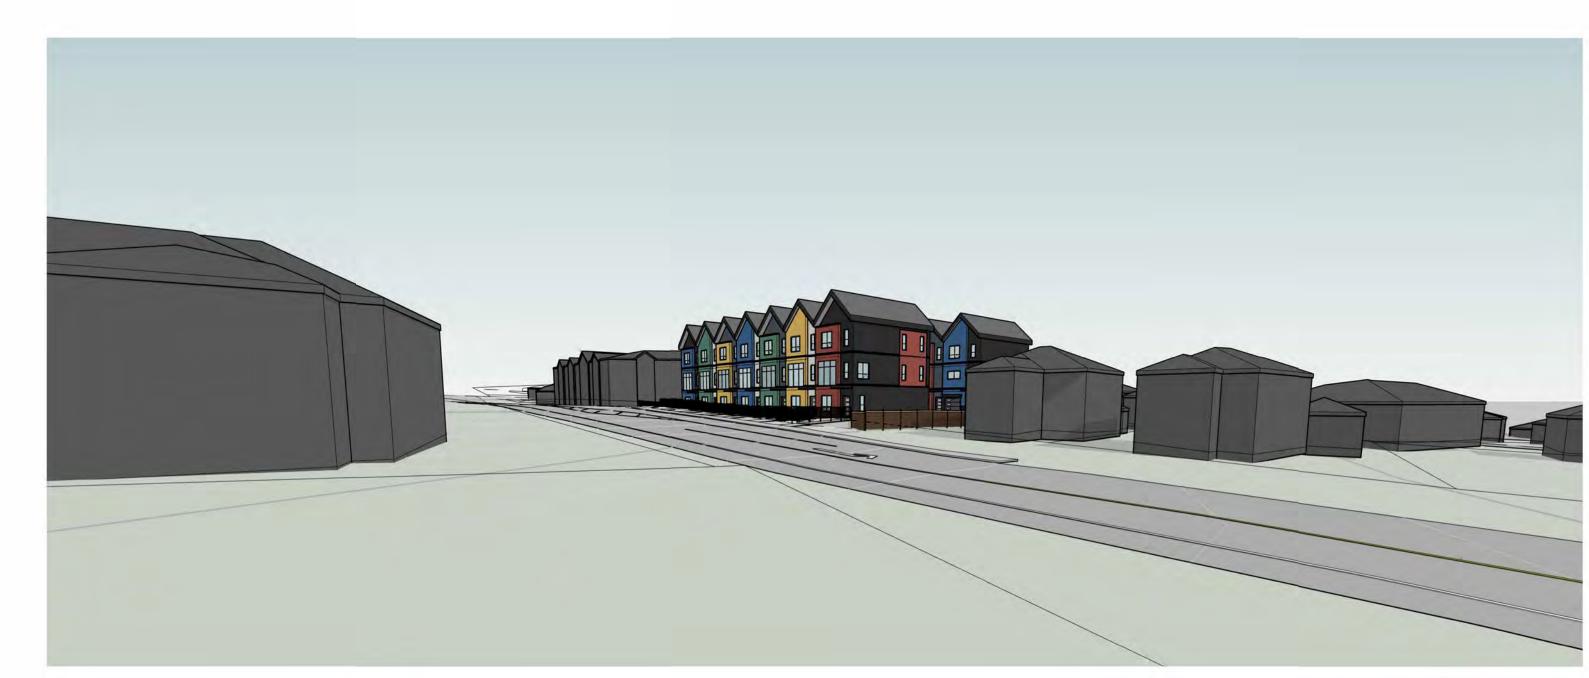

## CONCEPTUAL RENDERING

|                                                            | Finished                                                   | Existing                                                    | Lowest of                                          |                                                        | Weight                                                                   |
|------------------------------------------------------------|------------------------------------------------------------|-------------------------------------------------------------|----------------------------------------------------|--------------------------------------------------------|--------------------------------------------------------------------------|
| BUILDING A                                                 | Grade                                                      | Grade                                                       | FG & EG                                            | Length                                                 | Average                                                                  |
| GP 1                                                       | 22.86                                                      | 22.83                                                       | 22.83                                              | 35154                                                  | 820494                                                                   |
| GP 2                                                       | 23.85                                                      | 23.86                                                       | 23.85                                              | 3823                                                   | 90949                                                                    |
| GP 3                                                       | 23.73                                                      | 24.05                                                       | 23.73                                              | 895                                                    | 21238                                                                    |
| GP 4                                                       | 23.73                                                      | 24.01                                                       | 23.73                                              | 3413                                                   | 80786                                                                    |
| GP 5                                                       | 23.61                                                      | 23.86                                                       | 23.61                                              | 1670                                                   | 39437                                                                    |
| GP 6                                                       | 23.62                                                      | 23.92                                                       | 23.62                                              | 4397                                                   | 103527                                                                   |
| GP 7                                                       | 23.47                                                      | 23.67                                                       | 23.47                                              | 34379                                                  | 798280                                                                   |
| GP 8                                                       | 22.8                                                       | 22.97                                                       | 22.97                                              | 11633                                                  | 266396                                                                   |
|                                                            | Page 17 1.                                                 |                                                             |                                                    | 95364                                                  | 2221108                                                                  |
| BUILDING A                                                 | - AVERAGE                                                  | GRADE                                                       |                                                    | 23.29                                                  |                                                                          |
| BUILDING A                                                 | - AVERAGE                                                  | GRADE                                                       |                                                    | 23.29                                                  |                                                                          |
| 26.0370.042.0                                              | - AVERAGE                                                  |                                                             | 22.75                                              |                                                        |                                                                          |
| BUILDING B                                                 |                                                            |                                                             |                                                    | 25171                                                  | 579185                                                                   |
| BUILDING B<br>GP 9                                         | 23,56                                                      | 22.75<br>23.27                                              | 23.27                                              | 25171<br>3546                                          | 579185<br>82179                                                          |
| BUILDING B<br>GP 9<br>GP 10                                | 23.56<br>23.41                                             | 22.75<br>23.27<br>23.08                                     | 23.27<br>23.08                                     | 25171<br>3546<br>1372                                  | 579185<br>82179<br>31659                                                 |
| BUILDING B<br>GP 9<br>GP 10<br>GP 11                       | 23.56<br>23.41<br>23.37                                    | 22.75<br>23.27<br>23.08<br>23.07                            | 23.27<br>23.08<br>23.07                            | 25171<br>3546<br>1372<br>3438                          | 579185<br>82179<br>31659<br>79160                                        |
| BUILDING B GP 9 GP 10 GP 11 GP 12                          | 23.56<br>23.41<br>23.37<br>23.41                           | 22.75<br>23.27<br>23.08<br>23.07<br>22.98                   | 23.27<br>23.08<br>23.07<br>22.98                   | 25171<br>3546<br>1372<br>3438<br>1372                  | 579185<br>82179<br>31659<br>79160<br>31535                               |
| BUILDING B  GP 9  GP 10  GP 11  GP 12  GP 13               | 23.56<br>23.41<br>23.37<br>23.41<br>23.3                   | 22.75<br>23.27<br>23.08<br>23.07<br>22.98<br>22.99          | 23.27<br>23.08<br>23.07<br>22.98<br>22.99          | 25171<br>3546<br>1372<br>3438<br>1372<br>4649          | 579185<br>82179<br>31659<br>79160<br>31535<br>106718                     |
| BUILDING B  GP 9  GP 10  GP 11  GP 12  GP 13  GP 14        | 23.56<br>23.41<br>23.37<br>23.41<br>23.3<br>23.28          | 22.75<br>23.27<br>23.08<br>23.07<br>22.98<br>22.99<br>22.99 | 23.27<br>23.08<br>23.07<br>22.98<br>22.99<br>22.99 | 25171<br>3546<br>1372<br>3438<br>1372<br>4649<br>25171 | 579185<br>82179<br>31659<br>79160<br>31535<br>106718<br>572137           |
| BUILDING B  GP 9  GP 10  GP 11  GP 12  GP 13  GP 14  GP 15 | 23.56<br>23.41<br>23.37<br>23.41<br>23.3<br>23.28<br>23.15 | 22.75<br>23.27<br>23.08<br>23.07<br>22.98<br>22.99<br>22.99 | 23.27<br>23.08<br>23.07<br>22.98<br>22.99<br>22.99 | 25171<br>3546<br>1372<br>3438<br>1372<br>4649<br>25171 | 579185<br>82179<br>31659<br>79160<br>31535<br>106718<br>572137<br>263429 |