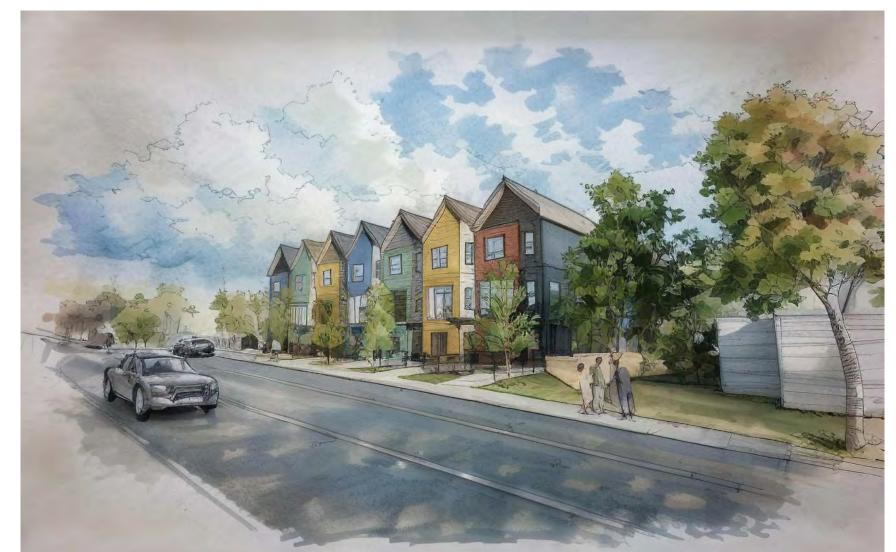

## CAMDEN TOWNHOUSES

THE PROJECT CONSISTS OF 12 TOWNHOUSES SPLIT BETWEEN 2
BUILDINGS, BUILDING A WITH 7 UNITS AND BUILDING B WITH 5 UNITS.

ISSUED FOR DEVELOPMENT PERMIT

CIVIC ADDRESS:

14 & 14A HELMCKEN ROAD & 6 CAMDEN AVE, VIEW ROYAL