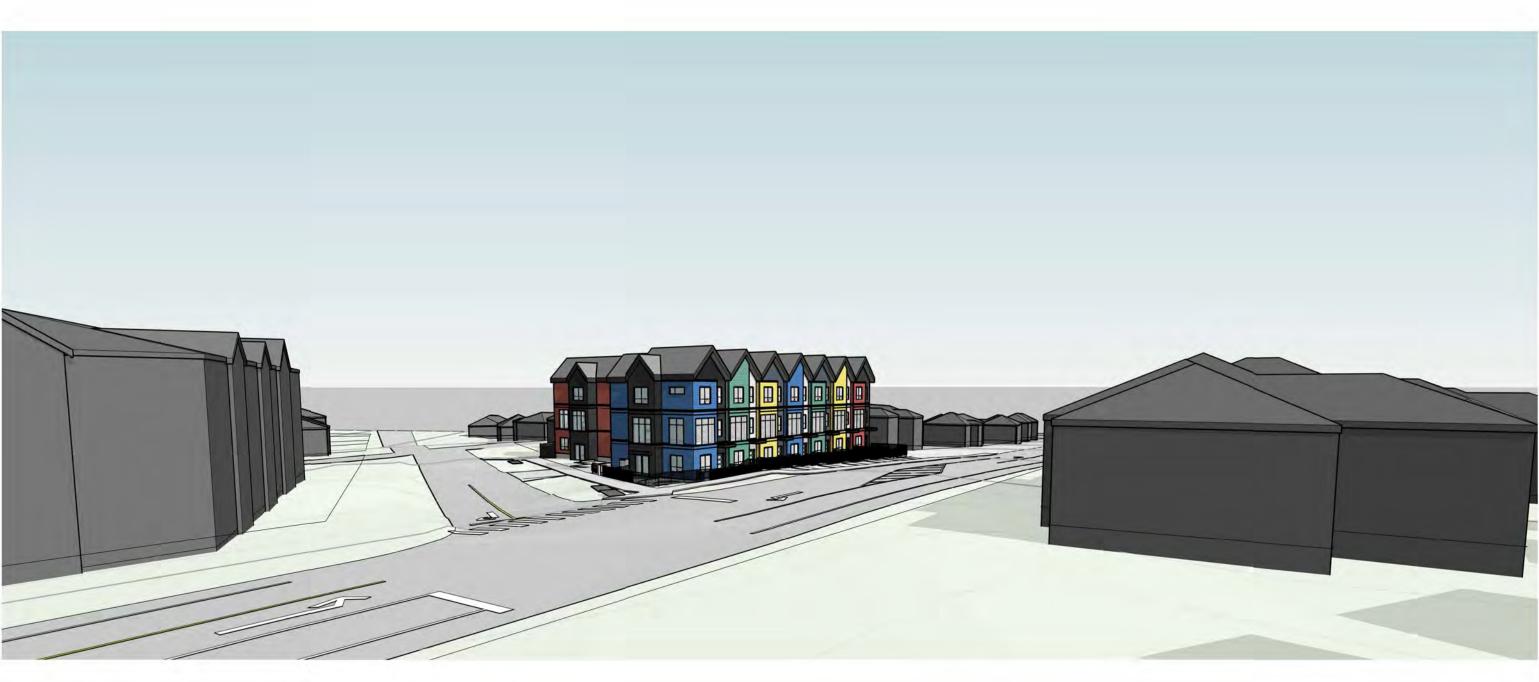

## CONCEPTUAL RENDERING

|                                                            | Finished                                                   | Existing                                                    | Lowest of                                          |                                                        | Weight                                                                   |
|------------------------------------------------------------|------------------------------------------------------------|-------------------------------------------------------------|----------------------------------------------------|--------------------------------------------------------|--------------------------------------------------------------------------|
| BUILDING A                                                 | Grade                                                      | Grade                                                       | FG & EG                                            | Length                                                 | Average                                                                  |
| GP 1                                                       | 22.86                                                      | 22.83                                                       | 22.83                                              | 35154                                                  | 820494                                                                   |
| GP 2                                                       | 23.85                                                      | 23.86                                                       | 23.85                                              | 3823                                                   | 90949                                                                    |
| GP 3                                                       | 23.73                                                      | 24.05                                                       | 23.73                                              | 895                                                    | 21238                                                                    |
| GP 4                                                       | 23.73                                                      | 24.01                                                       | 23.73                                              | 3413                                                   | 80786                                                                    |
| GP 5                                                       | 23.61                                                      | 23.86                                                       | 23.61                                              | 1670                                                   | 39437                                                                    |
| GP 6                                                       | 23.62                                                      | 23.92                                                       | 23.62                                              | 4397                                                   | 103527                                                                   |
| GP 7                                                       | 23.47                                                      | 23.67                                                       | 23.47                                              | 34379                                                  | 798280                                                                   |
| GP 8                                                       | 22.8                                                       | 22.97                                                       | 22.97                                              | 11633                                                  | 266396                                                                   |
|                                                            | Page 17 1.                                                 |                                                             |                                                    | 95364                                                  | 2221108                                                                  |
| BUILDING A                                                 | - AVERAGE                                                  | GRADE                                                       |                                                    | 23.29                                                  |                                                                          |
| BUILDING A                                                 | - AVERAGE                                                  | GRADE                                                       |                                                    | 23.29                                                  |                                                                          |
| 26.0370.042.0                                              | - AVERAGE                                                  |                                                             | 22.75                                              |                                                        |                                                                          |
| BUILDING B                                                 |                                                            |                                                             |                                                    | 25171                                                  | 579185                                                                   |
| BUILDING B<br>GP 9                                         | 23,56                                                      | 22.75<br>23.27                                              | 23.27                                              | 25171<br>3546                                          | 579185<br>82179                                                          |
| BUILDING B<br>GP 9<br>GP 10                                | 23.56<br>23.41                                             | 22.75<br>23.27<br>23.08                                     | 23.27<br>23.08                                     | 25171<br>3546<br>1372                                  | 579185<br>82179<br>31659                                                 |
| BUILDING B<br>GP 9<br>GP 10<br>GP 11                       | 23.56<br>23.41<br>23.37                                    | 22.75<br>23.27<br>23.08<br>23.07                            | 23.27<br>23.08<br>23.07                            | 25171<br>3546<br>1372<br>3438                          | 579185<br>82179<br>31659<br>79160                                        |
| BUILDING B GP 9 GP 10 GP 11 GP 12                          | 23.56<br>23.41<br>23.37<br>23.41                           | 22.75<br>23.27<br>23.08<br>23.07<br>22.98                   | 23.27<br>23.08<br>23.07<br>22.98                   | 25171<br>3546<br>1372<br>3438<br>1372                  | 579185<br>82179<br>31659<br>79160<br>31535                               |
| BUILDING B  GP 9  GP 10  GP 11  GP 12  GP 13               | 23.56<br>23.41<br>23.37<br>23.41<br>23.3                   | 22.75<br>23.27<br>23.08<br>23.07<br>22.98<br>22.99          | 23.27<br>23.08<br>23.07<br>22.98<br>22.99          | 25171<br>3546<br>1372<br>3438<br>1372<br>4649          | 579185<br>82179<br>31659<br>79160<br>31535<br>106718                     |
| BUILDING B  GP 9  GP 10  GP 11  GP 12  GP 13  GP 14        | 23.56<br>23.41<br>23.37<br>23.41<br>23.3<br>23.28          | 22.75<br>23.27<br>23.08<br>23.07<br>22.98<br>22.99<br>22.99 | 23.27<br>23.08<br>23.07<br>22.98<br>22.99<br>22.99 | 25171<br>3546<br>1372<br>3438<br>1372<br>4649<br>25171 | 579185<br>82179<br>31659<br>79160<br>31535<br>106718<br>572137           |
| BUILDING B  GP 9  GP 10  GP 11  GP 12  GP 13  GP 14  GP 15 | 23.56<br>23.41<br>23.37<br>23.41<br>23.3<br>23.28<br>23.15 | 22.75<br>23.27<br>23.08<br>23.07<br>22.98<br>22.99<br>22.99 | 23.27<br>23.08<br>23.07<br>22.98<br>22.99<br>22.99 | 25171<br>3546<br>1372<br>3438<br>1372<br>4649<br>25171 | 579185<br>82179<br>31659<br>79160<br>31535<br>106718<br>572137<br>263429 |