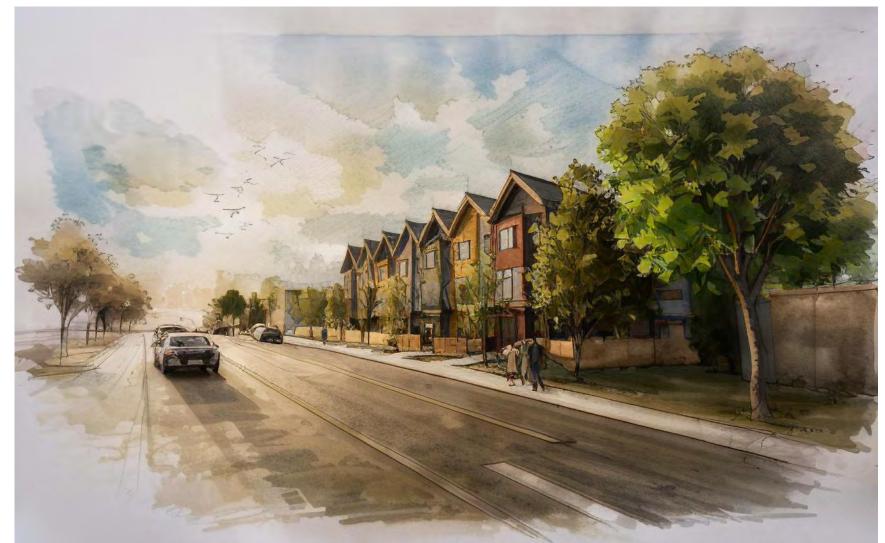

## CAMDEN TOWNHOUSES

THE PROJECT CONSISTS OF 12 TOWNHOUSES SPLIT BETWEEN 2
BUILDINGS, BUILDING A WITH 7 UNITS AND BUILDING B WITH 5 UNITS.

ISSUED FOR DEVELOPMENT PERMIT

CIVIC ADDRESS:

14 & 14A HELMCKEN ROAD & 6 CAMDEN AVE, VIEW ROYAL

## CONCEPTUAL RENDERING

|                                                            | Finished                                                   | Existing                                                    | Lowest of                                          |                                                        | Weight                                                                   |
|------------------------------------------------------------|------------------------------------------------------------|-------------------------------------------------------------|----------------------------------------------------|--------------------------------------------------------|--------------------------------------------------------------------------|
| BUILDING A                                                 | Grade                                                      | Grade                                                       | FG & EG                                            | Length                                                 | Average                                                                  |
| GP 1                                                       | 22.86                                                      | 22.83                                                       | 22.83                                              | 35154                                                  | 820494                                                                   |
| GP 2                                                       | 23.85                                                      | 23.86                                                       | 23.85                                              | 3823                                                   | 90949                                                                    |
| GP 3                                                       | 23.73                                                      | 24.05                                                       | 23.73                                              | 895                                                    | 21238                                                                    |
| GP 4                                                       | 23.73                                                      | 24.01                                                       | 23.73                                              | 3413                                                   | 80786                                                                    |
| GP 5                                                       | 23.61                                                      | 23.86                                                       | 23.61                                              | 1670                                                   | 39437                                                                    |
| GP 6                                                       | 23.62                                                      | 23.92                                                       | 23.62                                              | 4397                                                   | 103527                                                                   |
| GP 7                                                       | 23.47                                                      | 23.67                                                       | 23.47                                              | 34379                                                  | 798280                                                                   |
| GP 8                                                       | 22.8                                                       | 22.97                                                       | 22.97                                              | 11633                                                  | 266396                                                                   |
|                                                            | Page 17 1.                                                 |                                                             |                                                    | 95364                                                  | 2221108                                                                  |
| BUILDING A                                                 | - AVERAGE                                                  | GRADE                                                       |                                                    | 23.29                                                  |                                                                          |
| BUILDING A                                                 | - AVERAGE                                                  | GRADE                                                       |                                                    | 23.29                                                  |                                                                          |
| 26.0370.042.0                                              | - AVERAGE                                                  |                                                             | 22.75                                              |                                                        |                                                                          |
| BUILDING B                                                 |                                                            |                                                             |                                                    | 25171                                                  | 579185                                                                   |
| BUILDING B<br>GP 9                                         | 23,56                                                      | 22.75<br>23.27                                              | 23.27                                              | 25171<br>3546                                          | 579185<br>82179                                                          |
| BUILDING B<br>GP 9<br>GP 10                                | 23.56<br>23.41                                             | 22.75<br>23.27<br>23.08                                     | 23.27<br>23.08                                     | 25171<br>3546<br>1372                                  | 579185<br>82179<br>31659                                                 |
| BUILDING B<br>GP 9<br>GP 10<br>GP 11                       | 23.56<br>23.41<br>23.37                                    | 22.75<br>23.27<br>23.08<br>23.07                            | 23.27<br>23.08<br>23.07                            | 25171<br>3546<br>1372<br>3438                          | 579185<br>82179<br>31659<br>79160                                        |
| BUILDING B GP 9 GP 10 GP 11 GP 12                          | 23.56<br>23.41<br>23.37<br>23.41                           | 22.75<br>23.27<br>23.08<br>23.07<br>22.98                   | 23.27<br>23.08<br>23.07<br>22.98                   | 25171<br>3546<br>1372<br>3438<br>1372                  | 579185<br>82179<br>31659<br>79160<br>31535                               |
| BUILDING B  GP 9  GP 10  GP 11  GP 12  GP 13               | 23.56<br>23.41<br>23.37<br>23.41<br>23.3                   | 22.75<br>23.27<br>23.08<br>23.07<br>22.98<br>22.99          | 23.27<br>23.08<br>23.07<br>22.98<br>22.99          | 25171<br>3546<br>1372<br>3438<br>1372<br>4649          | 579185<br>82179<br>31659<br>79160<br>31535<br>106718                     |
| BUILDING B  GP 9  GP 10  GP 11  GP 12  GP 13  GP 14        | 23.56<br>23.41<br>23.37<br>23.41<br>23.3<br>23.28          | 22.75<br>23.27<br>23.08<br>23.07<br>22.98<br>22.99<br>22.99 | 23.27<br>23.08<br>23.07<br>22.98<br>22.99<br>22.99 | 25171<br>3546<br>1372<br>3438<br>1372<br>4649<br>25171 | 579185<br>82179<br>31659<br>79160<br>31535<br>106718<br>572137           |
| BUILDING B  GP 9  GP 10  GP 11  GP 12  GP 13  GP 14  GP 15 | 23.56<br>23.41<br>23.37<br>23.41<br>23.3<br>23.28<br>23.15 | 22.75<br>23.27<br>23.08<br>23.07<br>22.98<br>22.99<br>22.99 | 23.27<br>23.08<br>23.07<br>22.98<br>22.99<br>22.99 | 25171<br>3546<br>1372<br>3438<br>1372<br>4649<br>25171 | 579185<br>82179<br>31659<br>79160<br>31535<br>106718<br>572137<br>263429 |