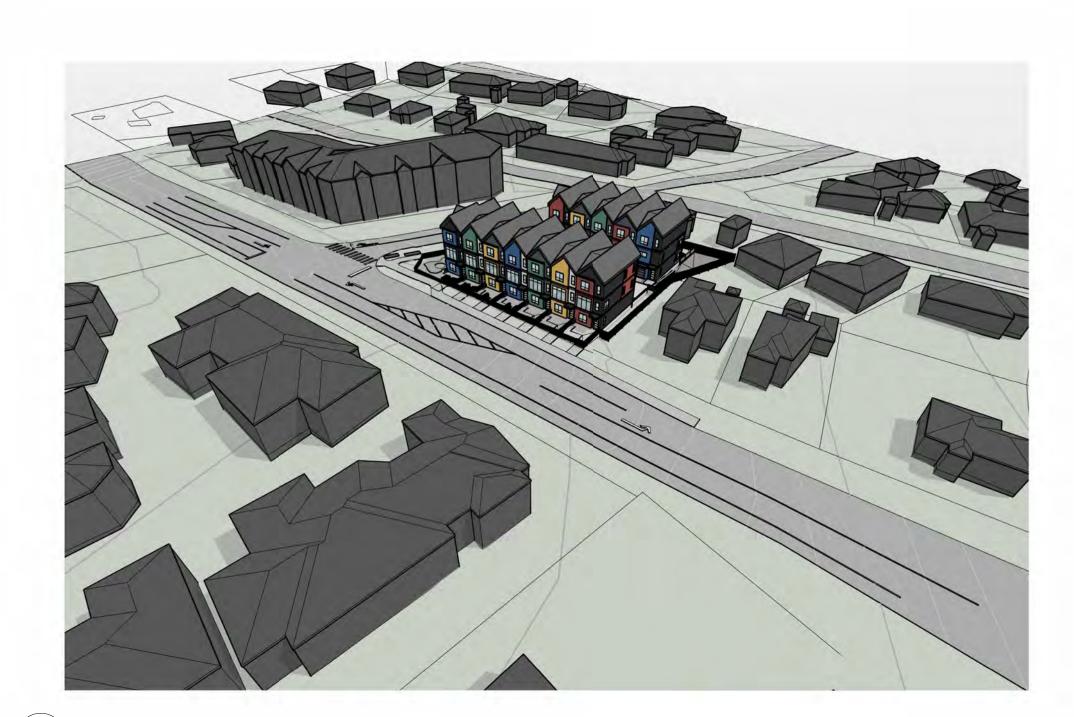

## CONCEPTUAL RENDERING

|                                                            | Finished                                                   | Existing                                                    | Lowest of                                          |                                                        | Weight                                                                   |
|------------------------------------------------------------|------------------------------------------------------------|-------------------------------------------------------------|----------------------------------------------------|--------------------------------------------------------|--------------------------------------------------------------------------|
| BUILDING A                                                 | Grade                                                      | Grade                                                       | FG & EG                                            | Length                                                 | Average                                                                  |
| GP 1                                                       | 22.86                                                      | 22.83                                                       | 22.83                                              | 35154                                                  | 820494                                                                   |
| GP 2                                                       | 23.85                                                      | 23.86                                                       | 23.85                                              | 3823                                                   | 90949                                                                    |
| GP 3                                                       | 23.73                                                      | 24.05                                                       | 23.73                                              | 895                                                    | 21238                                                                    |
| GP 4                                                       | 23.73                                                      | 24.01                                                       | 23.73                                              | 3413                                                   | 80786                                                                    |
| GP 5                                                       | 23.61                                                      | 23.86                                                       | 23.61                                              | 1670                                                   | 39437                                                                    |
| GP 6                                                       | 23.62                                                      | 23.92                                                       | 23.62                                              | 4397                                                   | 103527                                                                   |
| GP 7                                                       | 23.47                                                      | 23.67                                                       | 23.47                                              | 34379                                                  | 798280                                                                   |
| GP 8                                                       | 22.8                                                       | 22.97                                                       | 22.97                                              | 11633                                                  | 266396                                                                   |
|                                                            | Page 17 1.                                                 |                                                             |                                                    | 95364                                                  | 2221108                                                                  |
| BUILDING A                                                 | - AVERAGE                                                  | GRADE                                                       |                                                    | 23.29                                                  |                                                                          |
| BUILDING A                                                 | - AVERAGE                                                  | GRADE                                                       |                                                    | 23.29                                                  |                                                                          |
| 26.0370.042.0                                              | - AVERAGE                                                  |                                                             | 22.75                                              |                                                        |                                                                          |
| BUILDING B                                                 |                                                            |                                                             |                                                    | 25171                                                  | 579185                                                                   |
| BUILDING B<br>GP 9                                         | 23,56                                                      | 22.75<br>23.27                                              | 23.27                                              | 25171<br>3546                                          | 579185<br>82179                                                          |
| BUILDING B<br>GP 9<br>GP 10                                | 23.56<br>23.41                                             | 22.75<br>23.27<br>23.08                                     | 23.27<br>23.08                                     | 25171<br>3546<br>1372                                  | 579185<br>82179<br>31659                                                 |
| BUILDING B<br>GP 9<br>GP 10<br>GP 11                       | 23.56<br>23.41<br>23.37                                    | 22.75<br>23.27<br>23.08<br>23.07                            | 23.27<br>23.08<br>23.07                            | 25171<br>3546<br>1372<br>3438                          | 579185<br>82179<br>31659<br>79160                                        |
| BUILDING B GP 9 GP 10 GP 11 GP 12                          | 23.56<br>23.41<br>23.37<br>23.41                           | 22.75<br>23.27<br>23.08<br>23.07<br>22.98                   | 23.27<br>23.08<br>23.07<br>22.98                   | 25171<br>3546<br>1372<br>3438<br>1372                  | 579185<br>82179<br>31659<br>79160<br>31535                               |
| BUILDING B  GP 9  GP 10  GP 11  GP 12  GP 13               | 23.56<br>23.41<br>23.37<br>23.41<br>23.3                   | 22.75<br>23.27<br>23.08<br>23.07<br>22.98<br>22.99          | 23.27<br>23.08<br>23.07<br>22.98<br>22.99          | 25171<br>3546<br>1372<br>3438<br>1372<br>4649          | 579185<br>82179<br>31659<br>79160<br>31535<br>106718                     |
| BUILDING B  GP 9  GP 10  GP 11  GP 12  GP 13  GP 14        | 23.56<br>23.41<br>23.37<br>23.41<br>23.3<br>23.28          | 22.75<br>23.27<br>23.08<br>23.07<br>22.98<br>22.99<br>22.99 | 23.27<br>23.08<br>23.07<br>22.98<br>22.99<br>22.99 | 25171<br>3546<br>1372<br>3438<br>1372<br>4649<br>25171 | 579185<br>82179<br>31659<br>79160<br>31535<br>106718<br>572137           |
| BUILDING B  GP 9  GP 10  GP 11  GP 12  GP 13  GP 14  GP 15 | 23.56<br>23.41<br>23.37<br>23.41<br>23.3<br>23.28<br>23.15 | 22.75<br>23.27<br>23.08<br>23.07<br>22.98<br>22.99<br>22.99 | 23.27<br>23.08<br>23.07<br>22.98<br>22.99<br>22.99 | 25171<br>3546<br>1372<br>3438<br>1372<br>4649<br>25171 | 579185<br>82179<br>31659<br>79160<br>31535<br>106718<br>572137<br>263429 |