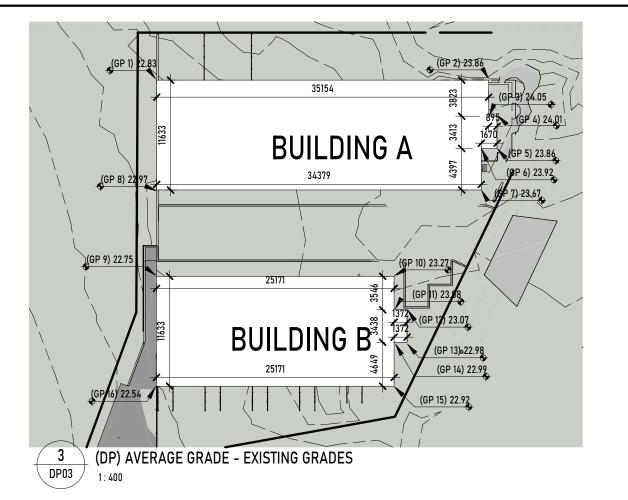

## CONCEPTUAL RENDERING

|                                                            | Finished                                                   | Existing                                                    | Lowest of                                          |                                                        | Weight                                                                   |
|------------------------------------------------------------|------------------------------------------------------------|-------------------------------------------------------------|----------------------------------------------------|--------------------------------------------------------|--------------------------------------------------------------------------|
| BUILDING A                                                 | Grade                                                      | Grade                                                       | FG & EG                                            | Length                                                 | Average                                                                  |
| GP 1                                                       | 22.86                                                      | 22.83                                                       | 22.83                                              | 35154                                                  | 820494                                                                   |
| GP 2                                                       | 23.85                                                      | 23.86                                                       | 23.85                                              | 3823                                                   | 90949                                                                    |
| GP 3                                                       | 23.73                                                      | 24.05                                                       | 23.73                                              | 895                                                    | 21238                                                                    |
| GP 4                                                       | 23.73                                                      | 24.01                                                       | 23.73                                              | 3413                                                   | 80786                                                                    |
| GP 5                                                       | 23.61                                                      | 23.86                                                       | 23.61                                              | 1670                                                   | 39437                                                                    |
| GP 6                                                       | 23.62                                                      | 23.92                                                       | 23.62                                              | 4397                                                   | 103527                                                                   |
| GP 7                                                       | 23.47                                                      | 23.67                                                       | 23.47                                              | 34379                                                  | 798280                                                                   |
| GP 8                                                       | 22.8                                                       | 22.97                                                       | 22.97                                              | 11633                                                  | 266396                                                                   |
|                                                            | Page 17 1.                                                 |                                                             |                                                    | 95364                                                  | 2221108                                                                  |
| BUILDING A                                                 | - AVERAGE                                                  | GRADE                                                       |                                                    | 23.29                                                  |                                                                          |
| BUILDING A                                                 | - AVERAGE                                                  | GRADE                                                       |                                                    | 23.29                                                  |                                                                          |
| 26.0370.042.0                                              | - AVERAGE                                                  |                                                             | 22.75                                              |                                                        |                                                                          |
| BUILDING B                                                 |                                                            |                                                             |                                                    | 25171                                                  | 579185                                                                   |
| BUILDING B<br>GP 9                                         | 23,56                                                      | 22.75<br>23.27                                              | 23.27                                              | 25171<br>3546                                          | 579185<br>82179                                                          |
| BUILDING B<br>GP 9<br>GP 10                                | 23.56<br>23.41                                             | 22.75<br>23.27<br>23.08                                     | 23.27<br>23.08                                     | 25171<br>3546<br>1372                                  | 579185<br>82179<br>31659                                                 |
| BUILDING B<br>GP 9<br>GP 10<br>GP 11                       | 23.56<br>23.41<br>23.37                                    | 22.75<br>23.27<br>23.08<br>23.07                            | 23.27<br>23.08<br>23.07                            | 25171<br>3546<br>1372<br>3438                          | 579185<br>82179<br>31659<br>79160                                        |
| BUILDING B GP 9 GP 10 GP 11 GP 12                          | 23.56<br>23.41<br>23.37<br>23.41                           | 22.75<br>23.27<br>23.08<br>23.07<br>22.98                   | 23.27<br>23.08<br>23.07<br>22.98                   | 25171<br>3546<br>1372<br>3438<br>1372                  | 579185<br>82179<br>31659<br>79160<br>31535                               |
| BUILDING B  GP 9  GP 10  GP 11  GP 12  GP 13               | 23.56<br>23.41<br>23.37<br>23.41<br>23.3                   | 22.75<br>23.27<br>23.08<br>23.07<br>22.98<br>22.99          | 23.27<br>23.08<br>23.07<br>22.98<br>22.99          | 25171<br>3546<br>1372<br>3438<br>1372<br>4649          | 579185<br>82179<br>31659<br>79160<br>31535<br>106718                     |
| BUILDING B  GP 9  GP 10  GP 11  GP 12  GP 13  GP 14        | 23.56<br>23.41<br>23.37<br>23.41<br>23.3<br>23.28          | 22.75<br>23.27<br>23.08<br>23.07<br>22.98<br>22.99<br>22.99 | 23.27<br>23.08<br>23.07<br>22.98<br>22.99<br>22.99 | 25171<br>3546<br>1372<br>3438<br>1372<br>4649<br>25171 | 579185<br>82179<br>31659<br>79160<br>31535<br>106718<br>572137           |
| BUILDING B  GP 9  GP 10  GP 11  GP 12  GP 13  GP 14  GP 15 | 23.56<br>23.41<br>23.37<br>23.41<br>23.3<br>23.28<br>23.15 | 22.75<br>23.27<br>23.08<br>23.07<br>22.98<br>22.99<br>22.99 | 23.27<br>23.08<br>23.07<br>22.98<br>22.99<br>22.99 | 25171<br>3546<br>1372<br>3438<br>1372<br>4649<br>25171 | 579185<br>82179<br>31659<br>79160<br>31535<br>106718<br>572137<br>263429 |