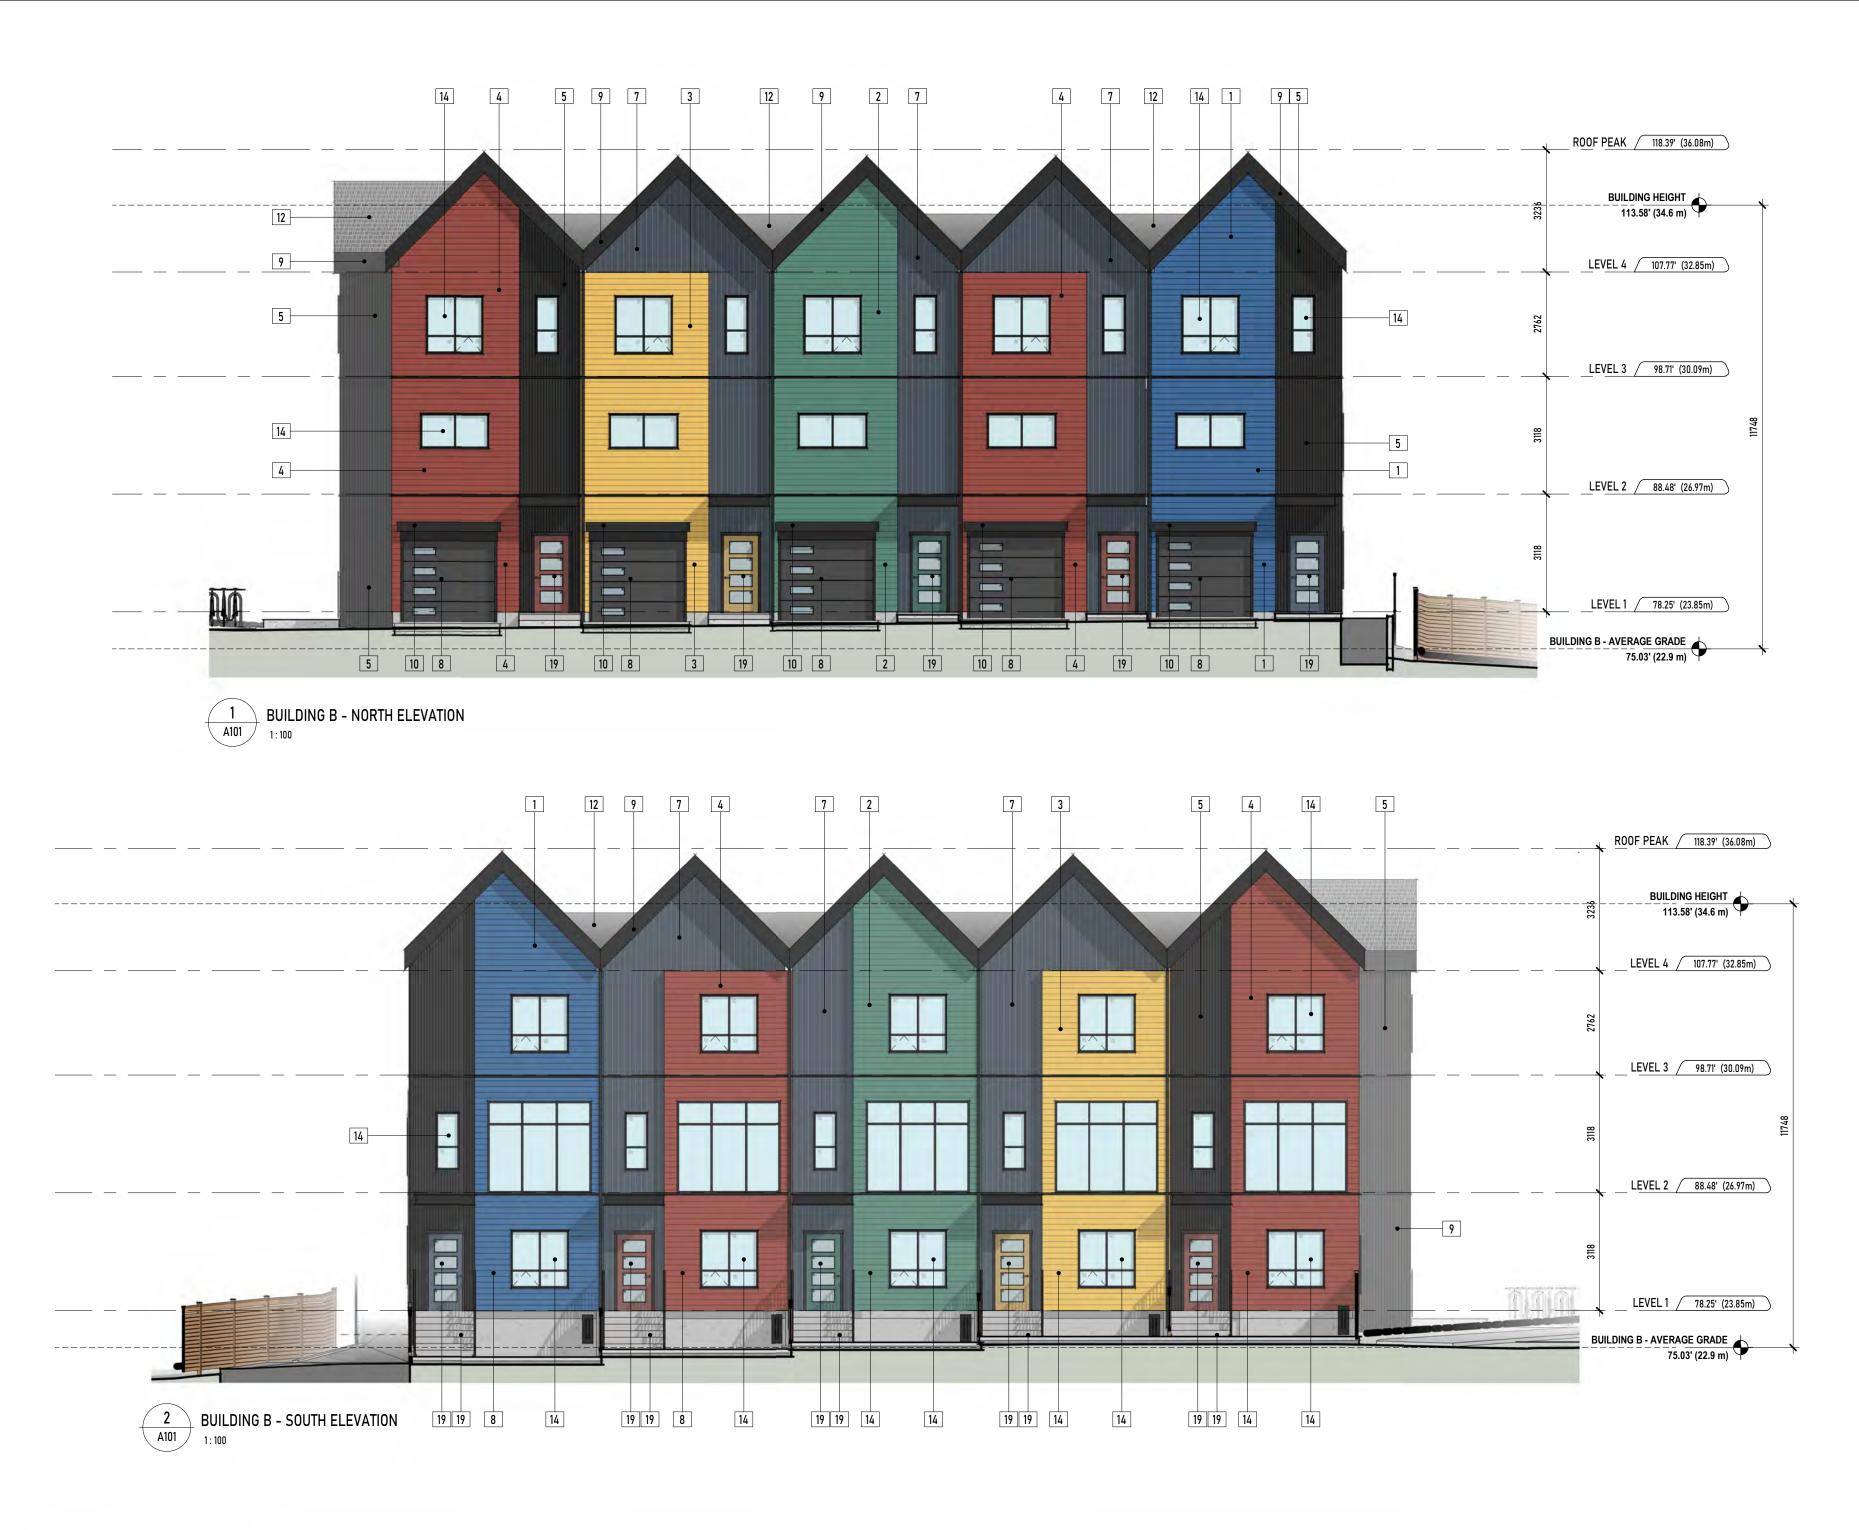

SOLE AND EXCLUSIVE

PROPERTY OF UNION ARCHITECTURE INC. ALL DIMENSIONS SHALL BE VERIFIED BY THE CONTRATOR BEFORE

COMMENCING WORK

NO. ISSUED FOR:

1 ISSUED FOR DEVELOPMENT PERMIT 2024-SEPT-09

DATE:

PROJECT ADDRESS: 14 & 14A HELMCKEN ROAD & 6 CAMDEN AVE, VIEW ROYAL

ш

315-2840 Peatt Road, Langford, BC, V9B 3V4

info@unionarchitecture.ca www.unionarchitecture.ca

SEAL:

DRAWING TITLE: **ELEVATIONS - NORTH & EAST** 

PROJECT NO: 24026 DRAWN:

SCALE: REVIEWED: RP

DWG NO:

**DP11** 

PLOT DATE: 2024-10-29 8:54:25 AM



FIBRE CEMENT LAP SIDING



CORRUGATED METAL SIDING



FIBER CEMENT VERTICAL SIDING



**GARAGE DOOR** 



VINYL WINDOWS -CHARCOAL FRAME



**ASPHALT SHINGLES** 



ALUMINIUM PICKET FENCE / GUARD



FIBER CEMENT TRIM BOARD



**WOOD FENCE** 



PREFINISHED METAL FLASHING







315-2840 Peatt Road, Langford, BC, V9B 3V4 info@unionarchitecture.ca

www.unionarchitecture.ca

SEAL:



COPYRIGHT RESERVED.
THIS DRAWING AND ALL COPYRIGHT
THEREIN ARE THE SOLE AND EXCLUSIVE
PROPERTY OF UNION ARCHITECTURE INC. ALL DIMENSIONS SHALL BE VERIFIED BY THE CONTRATOR BEFORE

NO. ISSUED FOR: 1 ISSUED FOR DEVELOPMENT PERMIT 2024-SEPT-09

DATE:

COMMENCING WORK

**CAMDEN TOWNHOUSES** 

PROJECT NAME:

PROJECT ADDRESS: 14 & 14A HELMCKEN ROAD & 6 CAMDEN AVE, VIEW ROYAL

DRAWING TITLE: **ELEVATIONS - SOUTH &** WEST

PROJECT NO: 24026 DRAWN:

REVIEWED: RP SCALE:

DWG NO:

PLOT DATE: 2024-10-29 8:54:44 AM





SEAL:



COPYRIGHT RESERVED.
THIS DRAWING AND ALL COPYRIGHT
THEREIN ARE THE SOLE AND EXCLUSIVE
PROPERTY OF UNION ARCHITECTURE
INC. ALL DIMENSIONS SHALL BE
VERIFIED BY THE CONTRAT