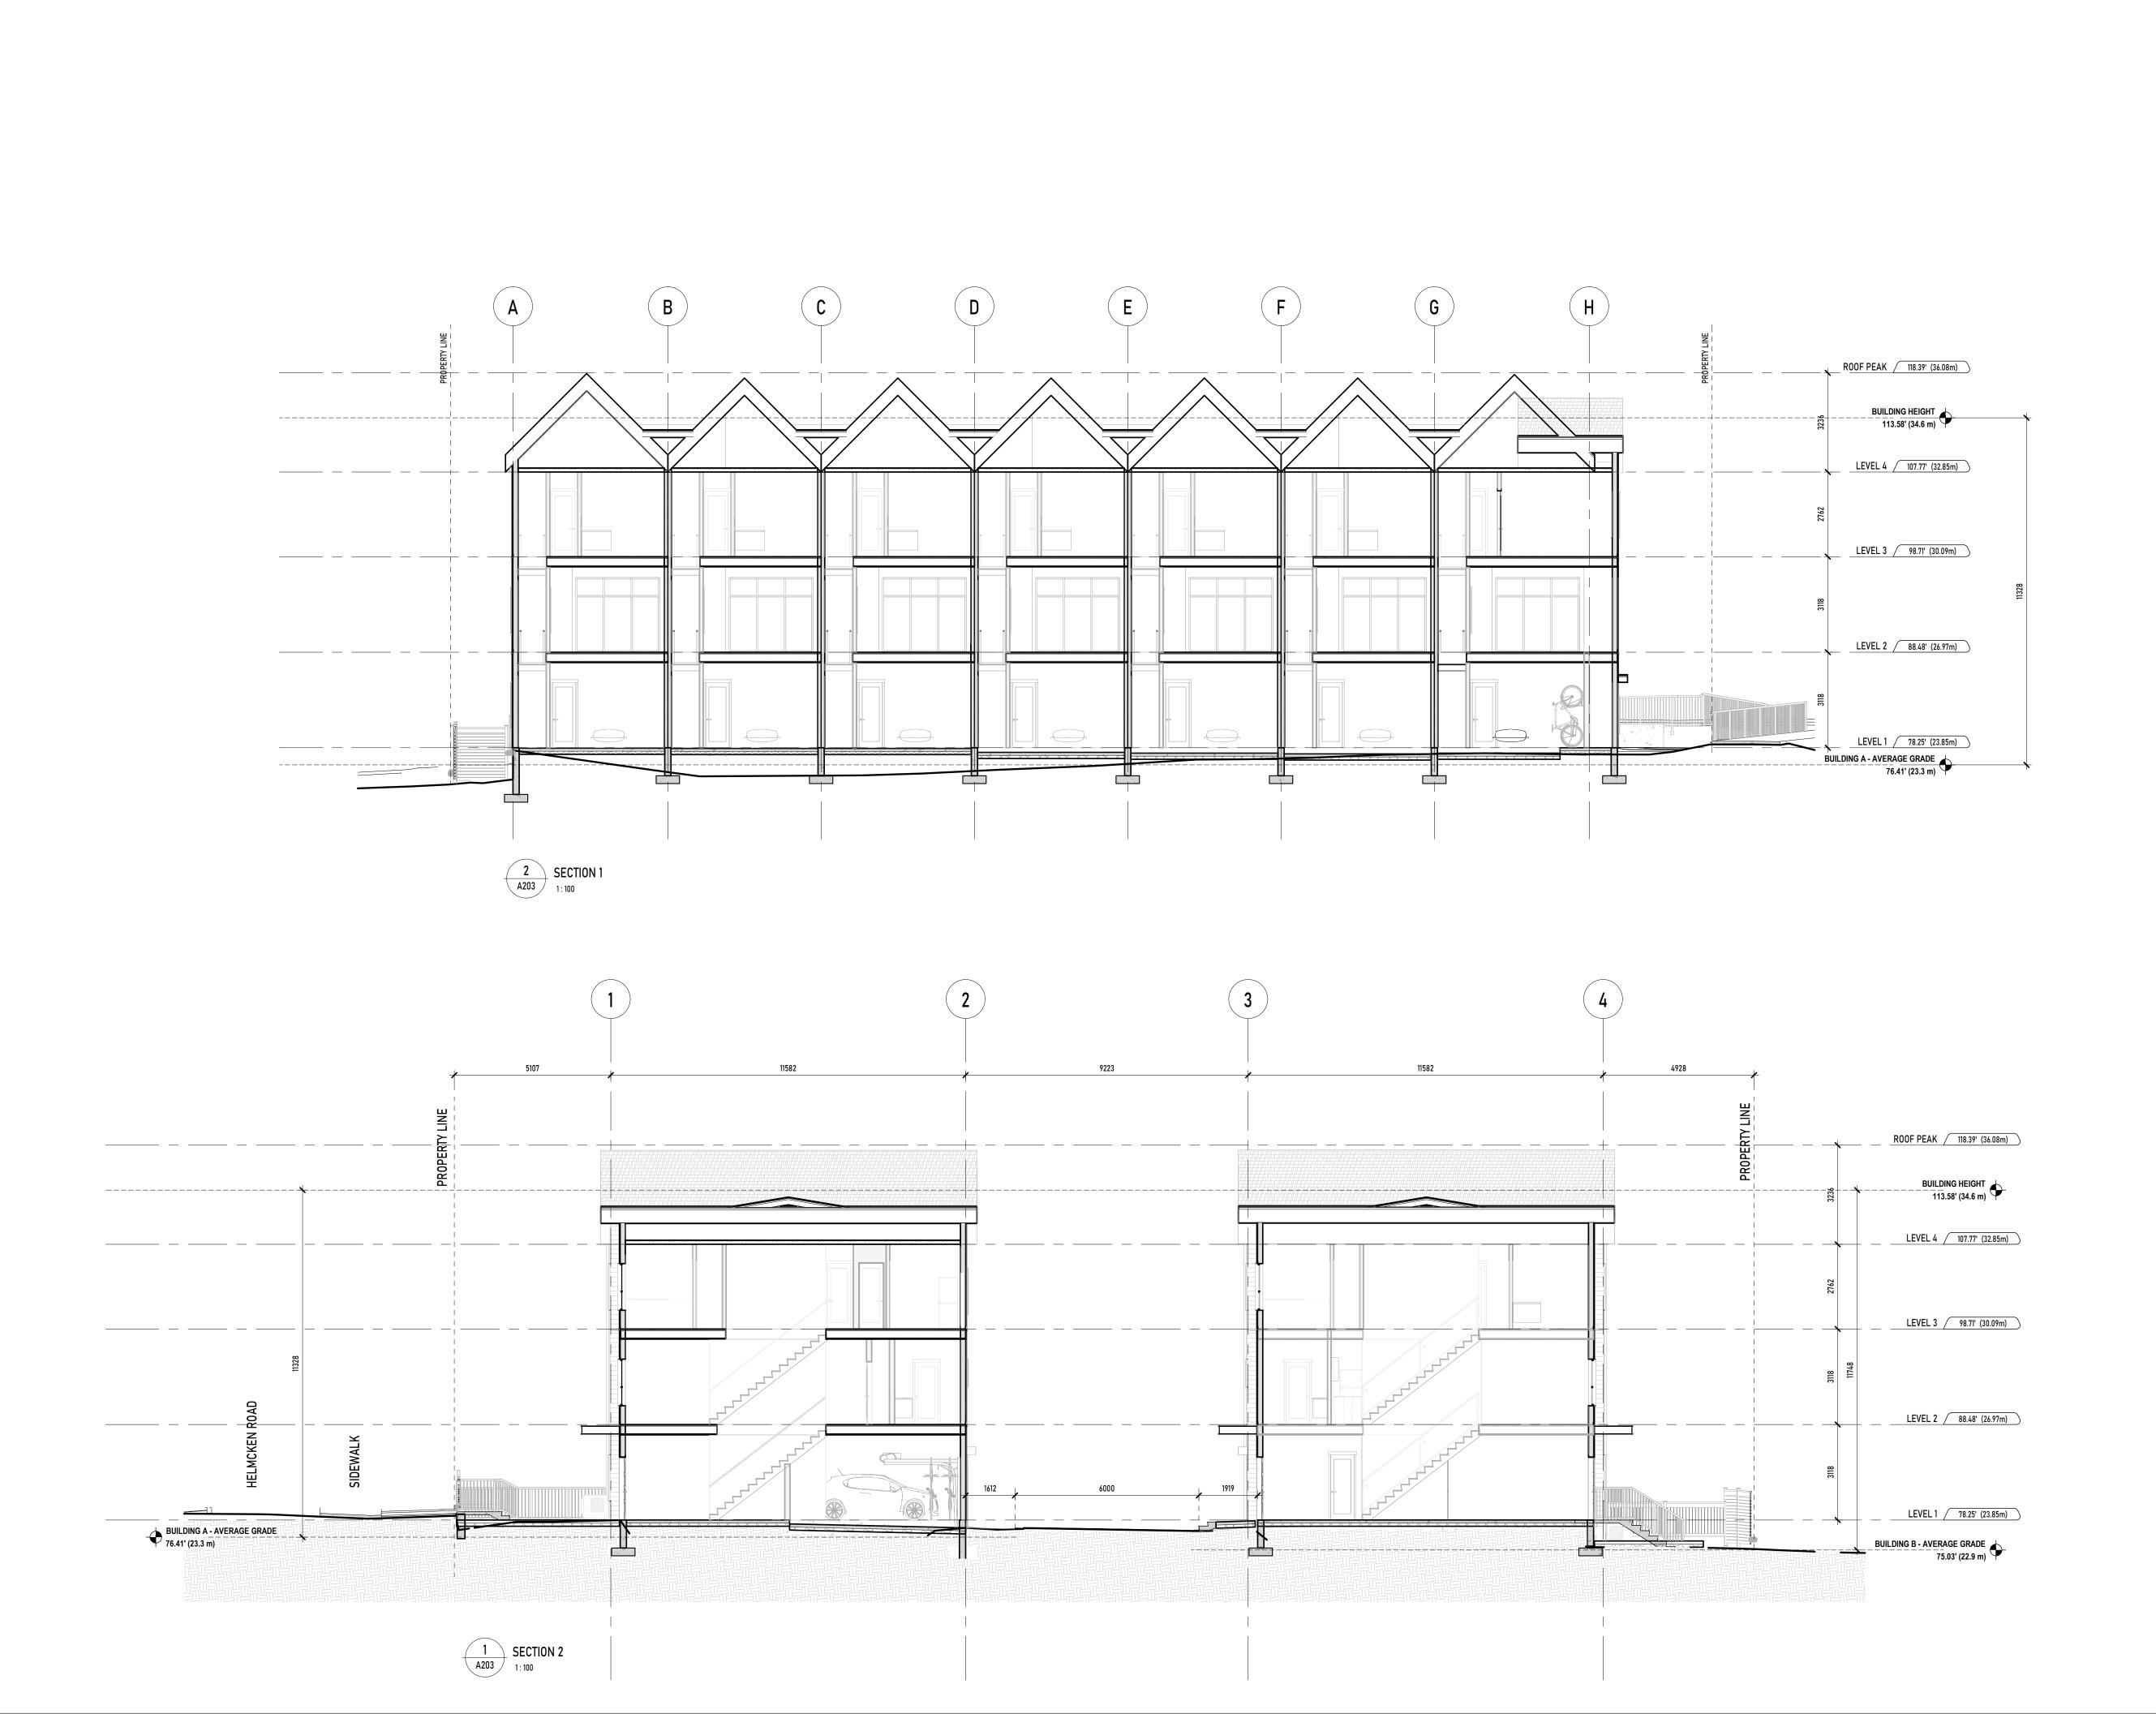

## CAMDEN TOWNHOUSES

THE PROJECT CONSISTS OF 12 TOWNHOUSES SPLIT BETWEEN 2
BUILDINGS, BUILDING A WITH 7 UNITS AND BUILDING B WITH 5 UNITS.

ISSUED FOR DEVELOPMENT PERMIT

CIVIC ADDRESS:

14 & 14A HELMCKEN ROAD & 6 CAMDEN AVE, VIEW ROYAL