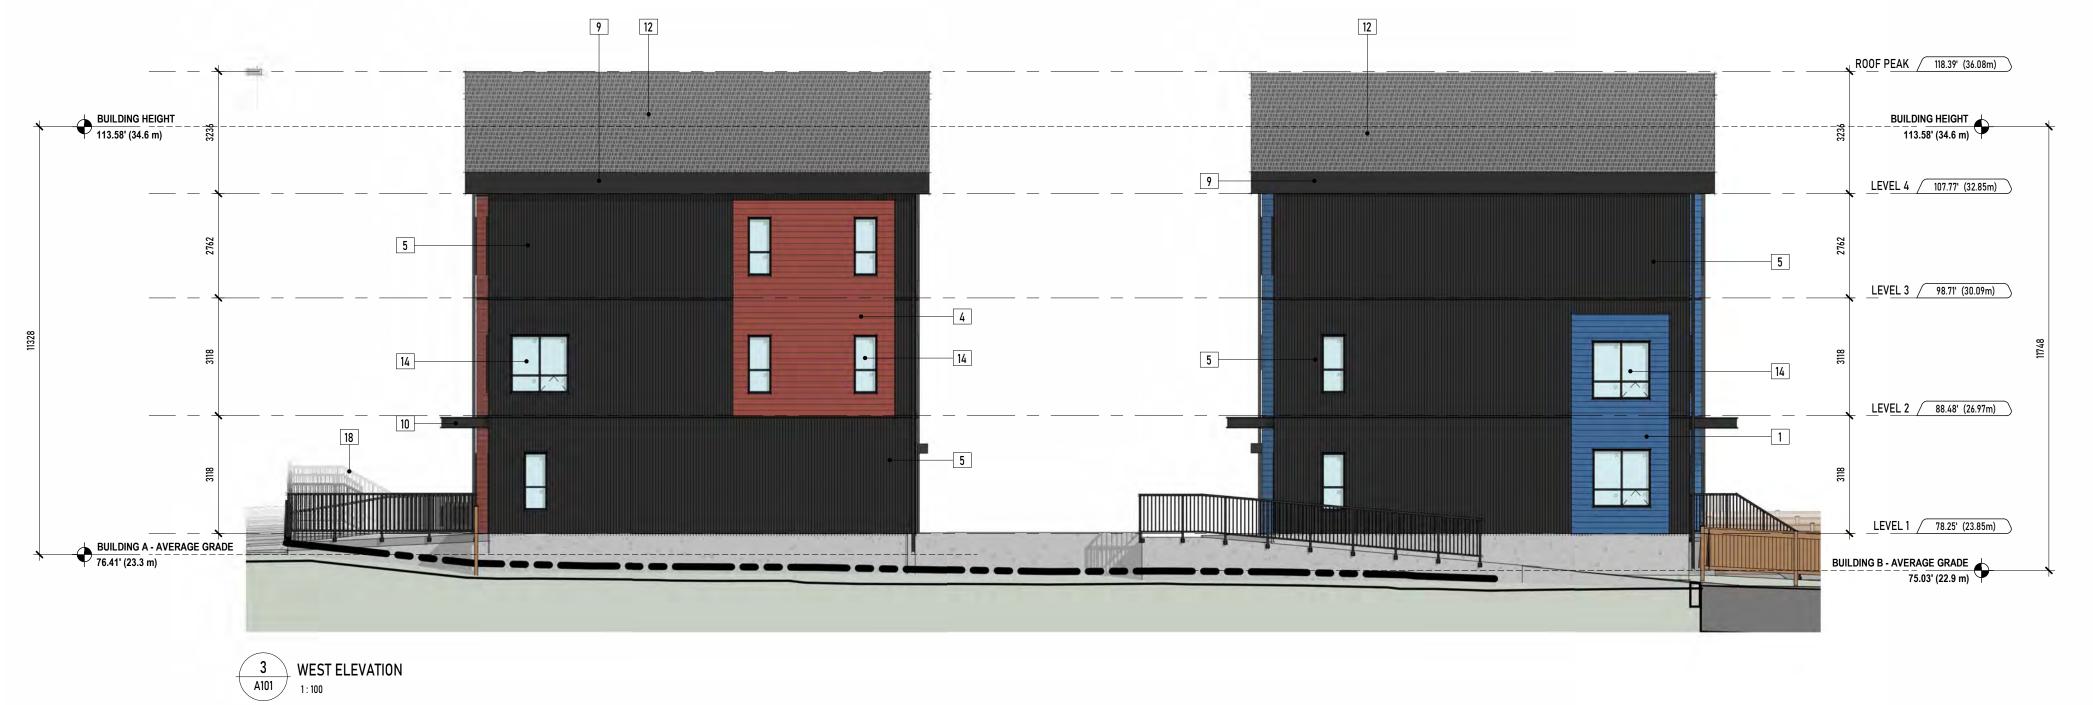

## CAMDEN TOWNHOUSES

THE PROJECT CONSISTS OF 12 TOWNHOUSES SPLIT BETWEEN 2
BUILDINGS, BUILDING A WITH 7 UNITS AND BUILDING B WITH 5 UNITS.

ISSUED FOR DEVELOPMENT PERMIT

CIVIC ADDRESS:

14 & 14A HELMCKEN ROAD & 6 CAMDEN AVE, VIEW ROYAL