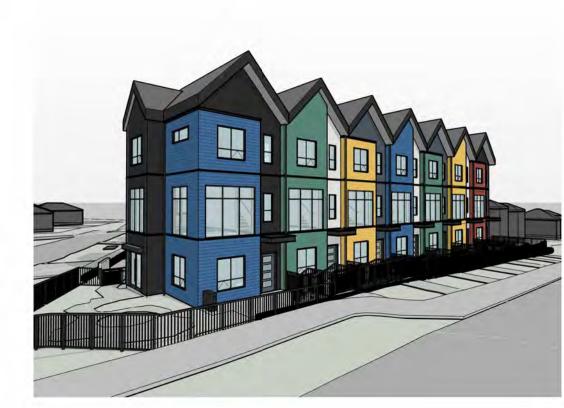

## CAMDEN TOWNHOUSES

THE PROJECT CONSISTS OF 12 TOWNHOUSES SPLIT BETWEEN 2
BUILDINGS, BUILDING A WITH 7 UNITS AND BUILDING B WITH 5 UNITS.

ISSUED FOR DEVELOPMENT PERMIT

CIVIC ADDRESS:

14 & 14A HELMCKEN ROAD & 6 CAMDEN AVE, VIEW ROYAL

## CONCEPTUAL RENDERING

|                                                            | Finished                                                   | Existing                                                    | Lowest of                                          |                                                        | Weight                                                                   |
|------------------------------------------------------------|------------------------------------------------------------|-------------------------------------------------------------|----------------------------------------------------|--------------------------------------------------------|--------------------------------------------------------------------------|
| BUILDING A                                                 | Grade                                                      | Grade                                                       | FG & EG                                            | Length                                                 | Average                                                                  |
| GP 1                                                       | 22.86                                                      | 22.83                                                       | 22.83                                              | 35154                                                  | 820494                                                                   |
| GP 2                                                       | 23.85                                                      | 23.86                                                       | 23.85                                              | 3823                                                   | 90949                                                                    |
| GP 3                                                       | 23.73                                                      | 24.05                                                       | 23.73                                              | 895                                                    | 21238                                                                    |
| GP 4                                                       | 23.73                                                      | 24.01                                                       | 23.73                                              | 3413                                                   | 80786                                                                    |
| GP 5                                                       | 23.61                                                      | 23.86                                                       | 23.61                                              | 1670                                                   | 39437                                                                    |
| GP 6                                                       | 23.62                                                      | 23.92                                                       | 23.62                                              | 4397                                                   | 103527                                                                   |
| GP 7                                                       | 23.47                                                      | 23.67                                                       | 23.47                                              | 34379                                                  | 798280                                                                   |
| GP 8                                                       | 22.8                                                       | 22.97                                                       | 22.97                                              | 11633                                                  | 266396                                                                   |
|                                                            | Page 17 1.                                                 |                                                             |                                                    | 95364                                                  | 2221108                                                                  |
| BUILDING A                                                 | - AVERAGE                                                  | GRADE                                                       |                                                    | 23.29                                                  |                                                                          |
| BUILDING A                                                 | - AVERAGE                                                  | GRADE                                                       |                                                    | 23.29                                                  |                                                                          |
| 26.0370.042.0                                              | - AVERAGE                                                  |                                                             | 22.75                                              |                                                        |                                                                          |
| BUILDING B                                                 |                                                            |                                                             |                                                    | 25171                                                  | 579185                                                                   |
| BUILDING B<br>GP 9                                         | 23,56                                                      | 22.75<br>23.27                                              | 23.27                                              | 25171<br>3546                                          | 579185<br>82179                                                          |
| BUILDING B<br>GP 9<br>GP 10                                | 23.56<br>23.41                                             | 22.75<br>23.27<br>23.08                                     | 23.27<br>23.08                                     | 25171<br>3546<br>1372                                  | 579185<br>82179<br>31659                                                 |
| BUILDING B<br>GP 9<br>GP 10<br>GP 11                       | 23.56<br>23.41<br>23.37                                    | 22.75<br>23.27<br>23.08<br>23.07                            | 23.27<br>23.08<br>23.07                            | 25171<br>3546<br>1372<br>3438                          | 579185<br>82179<br>31659<br>79160                                        |
| BUILDING B GP 9 GP 10 GP 11 GP 12                          | 23.56<br>23.41<br>23.37<br>23.41                           | 22.75<br>23.27<br>23.08<br>23.07<br>22.98                   | 23.27<br>23.08<br>23.07<br>22.98                   | 25171<br>3546<br>1372<br>3438<br>1372                  | 579185<br>82179<br>31659<br>79160<br>31535                               |
| BUILDING B  GP 9  GP 10  GP 11  GP 12  GP 13               | 23.56<br>23.41<br>23.37<br>23.41<br>23.3                   | 22.75<br>23.27<br>23.08<br>23.07<br>22.98<br>22.99          | 23.27<br>23.08<br>23.07<br>22.98<br>22.99          | 25171<br>3546<br>1372<br>3438<br>1372<br>4649          | 579185<br>82179<br>31659<br>79160<br>31535<br>106718                     |
| BUILDING B  GP 9  GP 10  GP 11  GP 12  GP 13  GP 14        | 23.56<br>23.41<br>23.37<br>23.41<br>23.3<br>23.28          | 22.75<br>23.27<br>23.08<br>23.07<br>22.98<br>22.99<br>22.99 | 23.27<br>23.08<br>23.07<br>22.98<br>22.99<br>22.99 | 25171<br>3546<br>1372<br>3438<br>1372<br>4649<br>25171 | 579185<br>82179<br>31659<br>79160<br>31535<br>106718<br>572137           |
| BUILDING B  GP 9  GP 10  GP 11  GP 12  GP 13  GP 14  GP 15 | 23.56<br>23.41<br>23.37<br>23.41<br>23.3<br>23.28<br>23.15 | 22.75<br>23.27<br>23.08<br>23.07<br>22.98<br>22.99<br>22.99 | 23.27<br>23.08<br>23.07<br>22.98<br>22.99<br>22.99 | 25171<br>3546<br>1372<br>3438<br>1372<br>4649<br>25171 | 579185<br>82179<br>31659<br>79160<br>31535<br>106718<br>572137<br>263429 |