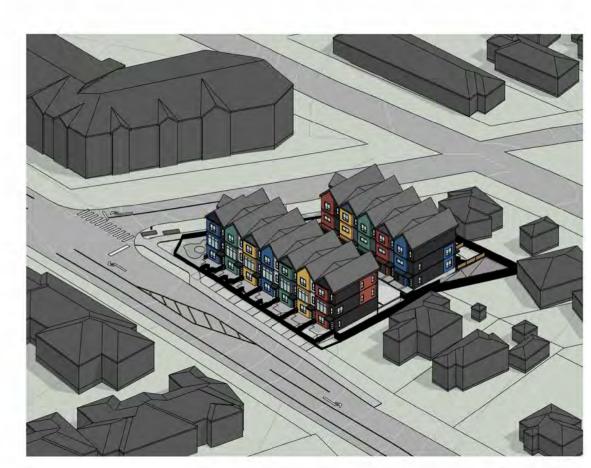

## CAMDEN TOWNHOUSES

THE PROJECT CONSISTS OF 12 TOWNHOUSES SPLIT BETWEEN 2
BUILDINGS, BUILDING A WITH 7 UNITS AND BUILDING B WITH 5 UNITS.

ISSUED FOR DEVELOPMENT PERMIT

CIVIC ADDRESS:

14 & 14A HELMCKEN ROAD & 6 CAMDEN AVE, VIEW ROYAL

## CONCEPTUAL RENDERING

|                                                            | Finished                                                   | Existing                                                    | Lowest of                                          |                                                        | Weight                                                                   |
|------------------------------------------------------------|------------------------------------------------------------|-------------------------------------------------------------|----------------------------------------------------|--------------------------------------------------------|--------------------------------------------------------------------------|
| BUILDING A                                                 | Grade                                                      | Grade                                                       | FG & EG                                            | Length                                                 | Average                                                                  |
| GP 1                                                       | 22.86                                                      | 22.83                                                       | 22.83                                              | 35154                                                  | 820494                                                                   |
| GP 2                                                       | 23.85                                                      | 23.86                                                       | 23.85                                              | 3823                                                   | 90949                                                                    |
| GP 3                                                       | 23.73                                                      | 24.05                                                       | 23.73                                              | 895                                                    | 21238                                                                    |
| GP 4                                                       | 23.73                                                      | 24.01                                                       | 23.73                                              | 3413                                                   | 80786                                                                    |
| GP 5                                                       | 23.61                                                      | 23.86                                                       | 23.61                                              | 1670                                                   | 39437                                                                    |
| GP 6                                                       | 23.62                                                      | 23.92                                                       | 23.62                                              | 4397                                                   | 103527                                                                   |
| GP 7                                                       | 23.47                                                      | 23.67                                                       | 23.47                                              | 34379                                                  | 798280                                                                   |
| GP 8                                                       | 22.8                                                       | 22.97                                                       | 22.97                                              | 11633                                                  | 266396                                                                   |
|                                                            | Page 17 1.                                                 |                                                             |                                                    | 95364                                                  | 2221108                                                                  |
| BUILDING A                                                 | - AVERAGE                                                  | GRADE                                                       |                                                    | 23.29                                                  |                                                                          |
| BUILDING A                                                 | - AVERAGE                                                  | GRADE                                                       |                                                    | 23.29                                                  |                                                                          |
| 26.0370.042.0                                              | - AVERAGE                                                  |                                                             | 22.75                                              |                                                        |                                                                          |
| BUILDING B                                                 |                                                            |                                                             |                                                    | 25171                                                  | 579185                                                                   |
| BUILDING B<br>GP 9                                         | 23,56                                                      | 22.75<br>23.27                                              | 23.27                                              | 25171<br>3546                                          | 579185<br>82179                                                          |
| BUILDING B<br>GP 9<br>GP 10                                | 23.56<br>23.41                                             | 22.75<br>23.27<br>23.08                                     | 23.27<br>23.08                                     | 25171<br>3546<br>1372                                  | 579185<br>82179<br>31659                                                 |
| BUILDING B<br>GP 9<br>GP 10<br>GP 11                       | 23.56<br>23.41<br>23.37                                    | 22.75<br>23.27<br>23.08<br>23.07                            | 23.27<br>23.08<br>23.07                            | 25171<br>3546<br>1372<br>3438                          | 579185<br>82179<br>31659<br>79160                                        |
| BUILDING B GP 9 GP 10 GP 11 GP 12                          | 23.56<br>23.41<br>23.37<br>23.41                           | 22.75<br>23.27<br>23.08<br>23.07<br>22.98                   | 23.27<br>23.08<br>23.07<br>22.98                   | 25171<br>3546<br>1372<br>3438<br>1372                  | 579185<br>82179<br>31659<br>79160<br>31535                               |
| BUILDING B  GP 9  GP 10  GP 11  GP 12  GP 13               | 23.56<br>23.41<br>23.37<br>23.41<br>23.3                   | 22.75<br>23.27<br>23.08<br>23.07<br>22.98<br>22.99          | 23.27<br>23.08<br>23.07<br>22.98<br>22.99          | 25171<br>3546<br>1372<br>3438<br>1372<br>4649          | 579185<br>82179<br>31659<br>79160<br>31535<br>106718                     |
| BUILDING B  GP 9  GP 10  GP 11  GP 12  GP 13  GP 14        | 23.56<br>23.41<br>23.37<br>23.41<br>23.3<br>23.28          | 22.75<br>23.27<br>23.08<br>23.07<br>22.98<br>22.99<br>22.99 | 23.27<br>23.08<br>23.07<br>22.98<br>22.99<br>22.99 | 25171<br>3546<br>1372<br>3438<br>1372<br>4649<br>25171 | 579185<br>82179<br>31659<br>79160<br>31535<br>106718<br>572137           |
| BUILDING B  GP 9  GP 10  GP 11  GP 12  GP 13  GP 14  GP 15 | 23.56<br>23.41<br>23.37<br>23.41<br>23.3<br>23.28<br>23.15 | 22.75<br>23.27<br>23.08<br>23.07<br>22.98<br>22.99<br>22.99 | 23.27<br>23.08<br>23.07<br>22.98<br>22.99<br>22.99 | 25171<br>3546<br>1372<br>3438<br>1372<br>4649<br>25171 | 579185<br>82179<br>31659<br>79160<br>31535<br>106718<br>572137<br>263429 |