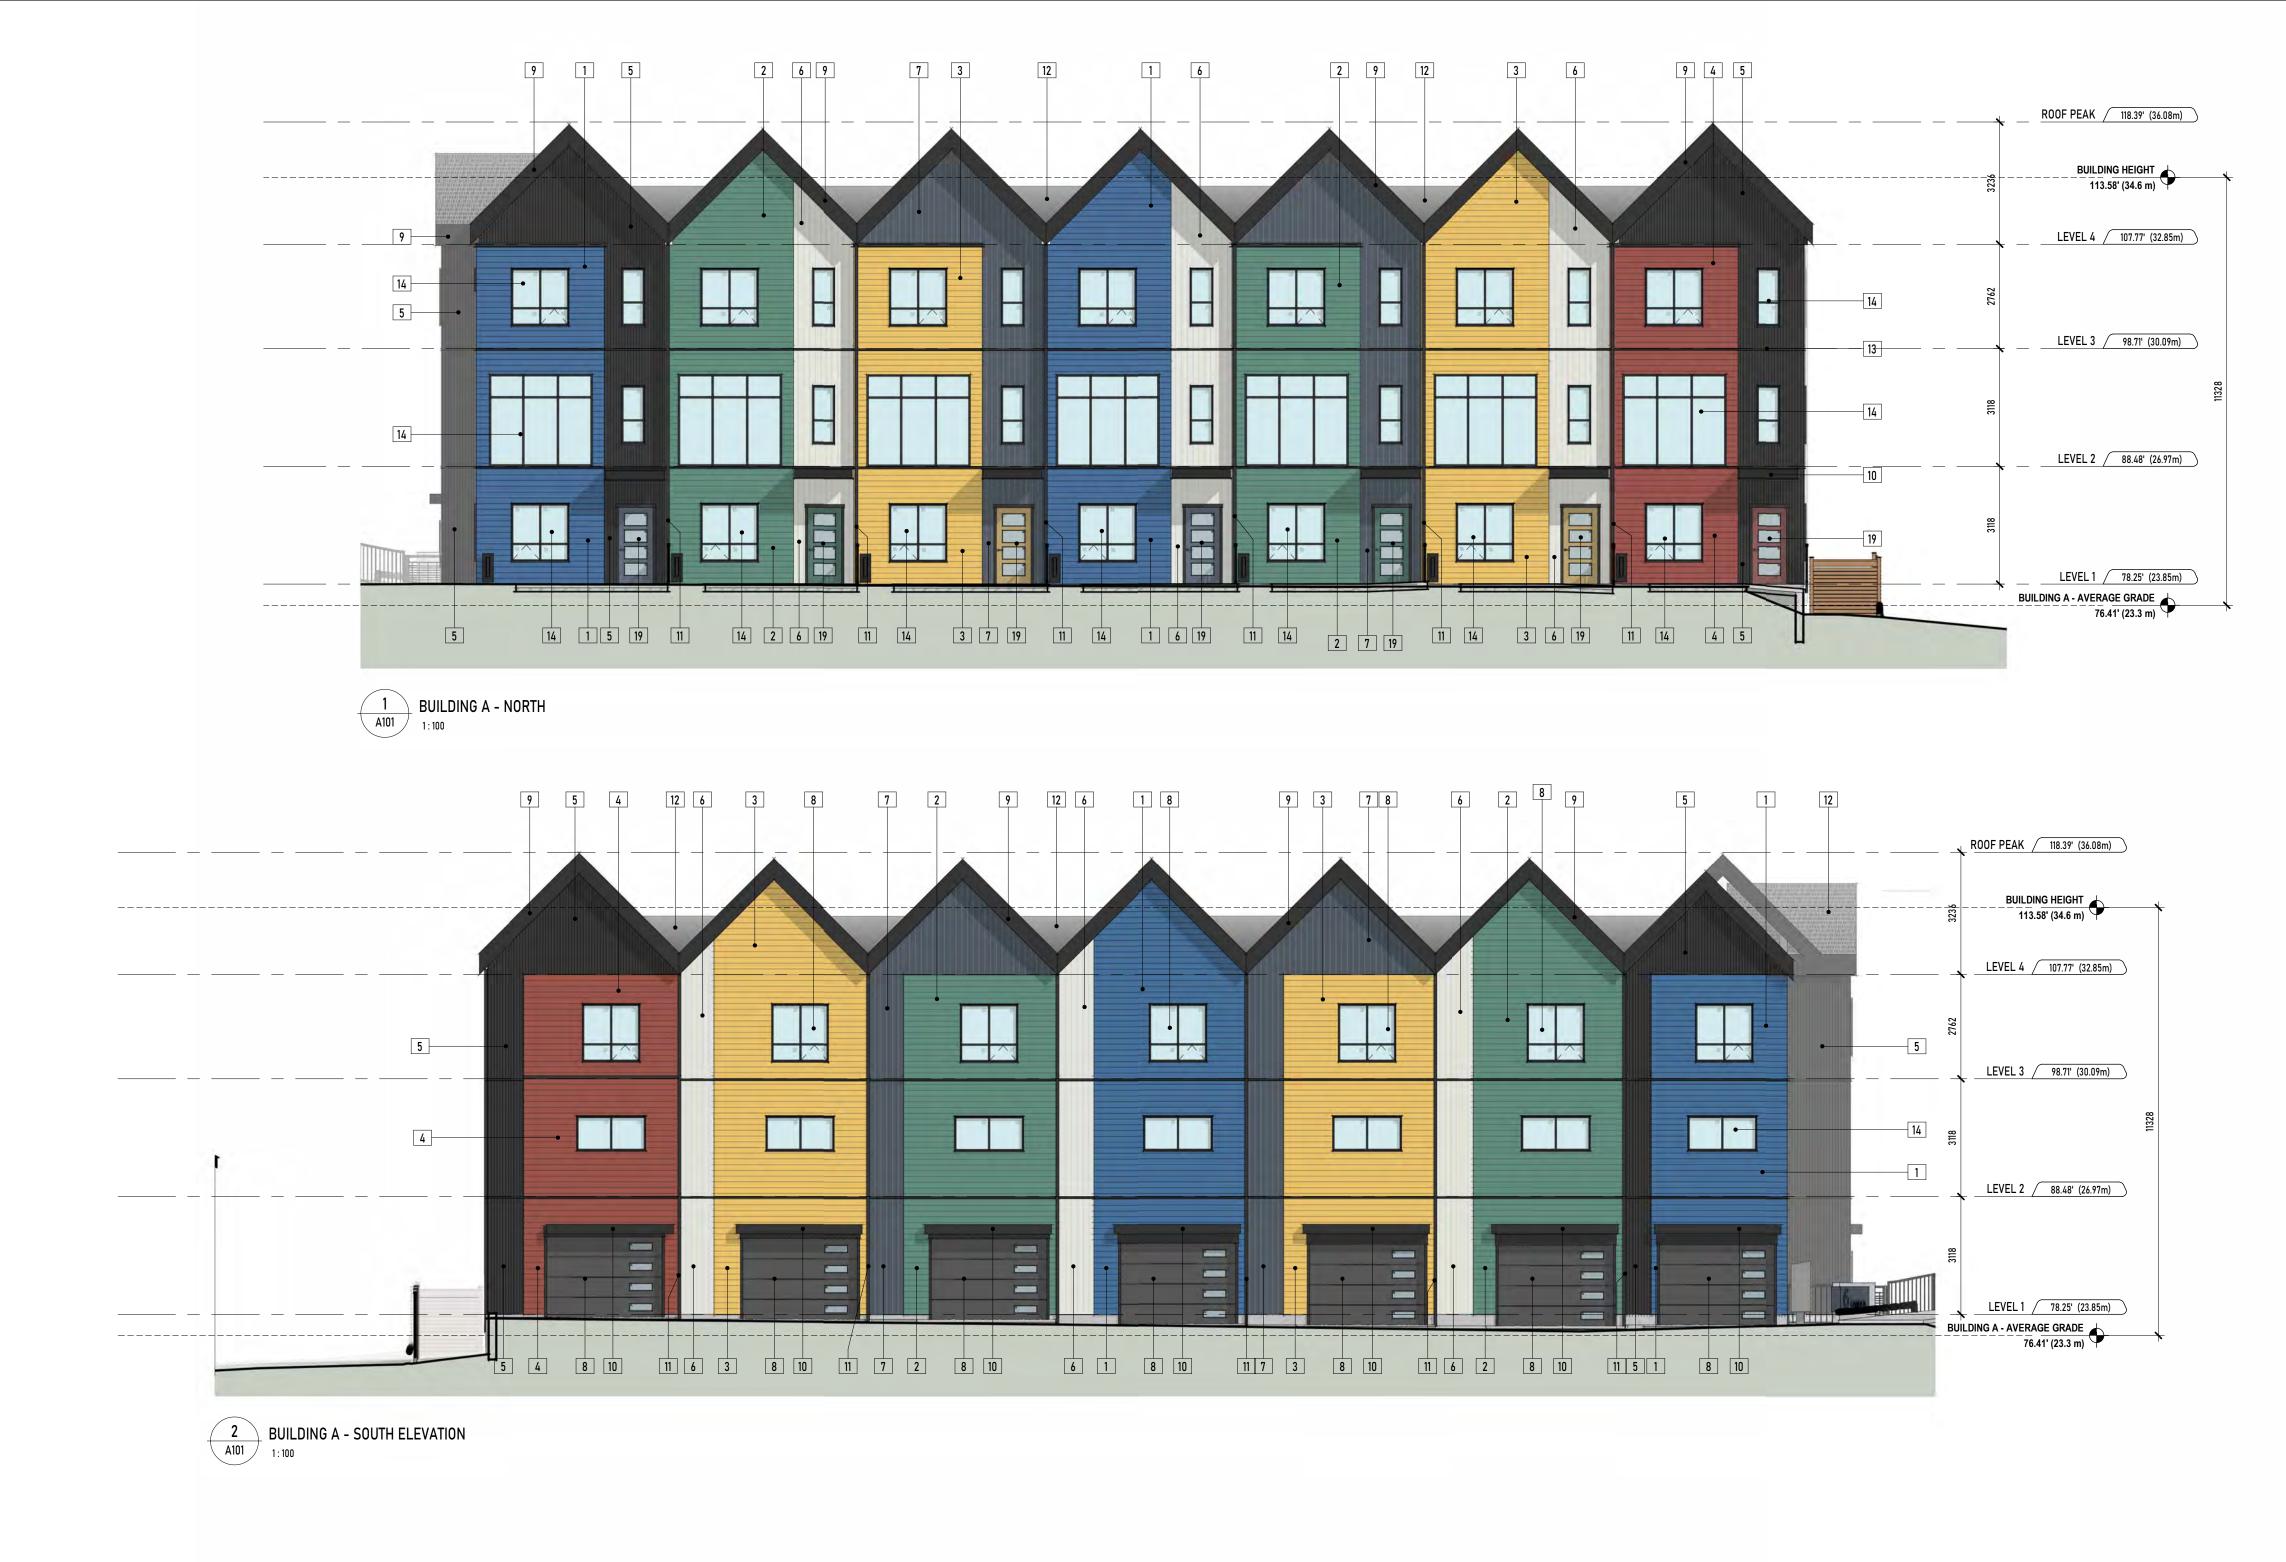

## CAMDEN TOWNHOUSES

THE PROJECT CONSISTS OF 12 TOWNHOUSES SPLIT BETWEEN 2
BUILDINGS, BUILDING A WITH 7 UNITS AND BUILDING B WITH 5 UNITS.

ISSUED FOR DEVELOPMENT PERMIT

CIVIC ADDRESS:

14 & 14A HELMCKEN ROAD & 6 CAMDEN AVE, VIEW ROYAL

## CONCEPTUAL RENDERING

|                                                            | Finished                                                   | Existing                                                    | Lowest of                                          |                                                        | Weight                                                                   |
|------------------------------------------------------------|------------------------------------------------------------|-------------------------------------------------------------|----------------------------------------------------|--------------------------------------------------------|--------------------------------------------------------------------------|
| BUILDING A                                                 | Grade                                                      | Grade                                                       | FG & EG                                            | Length                                                 | Average                                                                  |
| GP 1                                                       | 22.86                                                      | 22.83                                                       | 22.83                                              | 35154                                                  | 820494                                                                   |
| GP 2                                                       | 23.85                                                      | 23.86                                                       | 23.85                                              | 3823                                                   | 90949                                                                    |
| GP 3                                                       | 23.73                                                      | 24.05                                                       | 23.73                                              | 895                                                    | 21238                                                                    |
| GP 4                                                       | 23.73                                                      | 24.01                                                       | 23.73                                              | 3413                                                   | 80786                                                                    |
| GP 5                                                       | 23.61                                                      | 23.86                                                       | 23.61                                              | 1670                                                   | 39437                                                                    |
| GP 6                                                       | 23.62                                                      | 23.92                                                       | 23.62                                              | 4397                                                   | 103527                                                                   |
| GP 7                                                       | 23.47                                                      | 23.67                                                       | 23.47                                              | 34379                                                  | 798280                                                                   |
| GP 8                                                       | 22.8                                                       | 22.97                                                       | 22.97                                              | 11633                                                  | 266396                                                                   |
|                                                            | Page 17 1.                                                 |                                                             |                                                    | 95364                                                  | 2221108                                                                  |
| BUILDING A                                                 | - AVERAGE                                                  | GRADE                                                       |                                                    | 23.29                                                  |                                                                          |
| BUILDING A                                                 | - AVERAGE                                                  | GRADE                                                       |                                                    | 23.29                                                  |                                                                          |
| 26.0370.042.0                                              | - AVERAGE                                                  |                                                             | 22.75                                              |                                                        |                                                                          |
| BUILDING B                                                 |                                                            |                                                             |                                                    | 25171                                                  | 579185                                                                   |
| BUILDING B<br>GP 9                                         | 23,56                                                      | 22.75<br>23.27                                              | 23.27                                              | 25171<br>3546                                          | 579185<br>82179                                                          |
| BUILDING B<br>GP 9<br>GP 10                                | 23.56<br>23.41                                             | 22.75<br>23.27<br>23.08                                     | 23.27<br>23.08                                     | 25171<br>3546<br>1372                                  | 579185<br>82179<br>31659                                                 |
| BUILDING B<br>GP 9<br>GP 10<br>GP 11                       | 23.56<br>23.41<br>23.37                                    | 22.75<br>23.27<br>23.08<br>23.07                            | 23.27<br>23.08<br>23.07                            | 25171<br>3546<br>1372<br>3438                          | 579185<br>82179<br>31659<br>79160                                        |
| BUILDING B GP 9 GP 10 GP 11 GP 12                          | 23.56<br>23.41<br>23.37<br>23.41                           | 22.75<br>23.27<br>23.08<br>23.07<br>22.98                   | 23.27<br>23.08<br>23.07<br>22.98                   | 25171<br>3546<br>1372<br>3438<br>1372                  | 579185<br>82179<br>31659<br>79160<br>31535                               |
| BUILDING B  GP 9  GP 10  GP 11  GP 12  GP 13               | 23.56<br>23.41<br>23.37<br>23.41<br>23.3                   | 22.75<br>23.27<br>23.08<br>23.07<br>22.98<br>22.99          | 23.27<br>23.08<br>23.07<br>22.98<br>22.99          | 25171<br>3546<br>1372<br>3438<br>1372<br>4649          | 579185<br>82179<br>31659<br>79160<br>31535<br>106718                     |
| BUILDING B  GP 9  GP 10  GP 11  GP 12  GP 13  GP 14        | 23.56<br>23.41<br>23.37<br>23.41<br>23.3<br>23.28          | 22.75<br>23.27<br>23.08<br>23.07<br>22.98<br>22.99<br>22.99 | 23.27<br>23.08<br>23.07<br>22.98<br>22.99<br>22.99 | 25171<br>3546<br>1372<br>3438<br>1372<br>4649<br>25171 | 579185<br>82179<br>31659<br>79160<br>31535<br>106718<br>572137           |
| BUILDING B  GP 9  GP 10  GP 11  GP 12  GP 13  GP 14  GP 15 | 23.56<br>23.41<br>23.37<br>23.41<br>23.3<br>23.28<br>23.15 | 22.75<br>23.27<br>23.08<br>23.07<br>22.98<br>22.99<br>22.99 | 23.27<br>23.08<br>23.07<br>22.98<br>22.99<br>22.99 | 25171<br>3546<br>1372<br>3438<br>1372<br>4649<br>25171 | 579185<br>82179<br>31659<br>79160<br>31535<br>106718<br>572137<br>263429 |