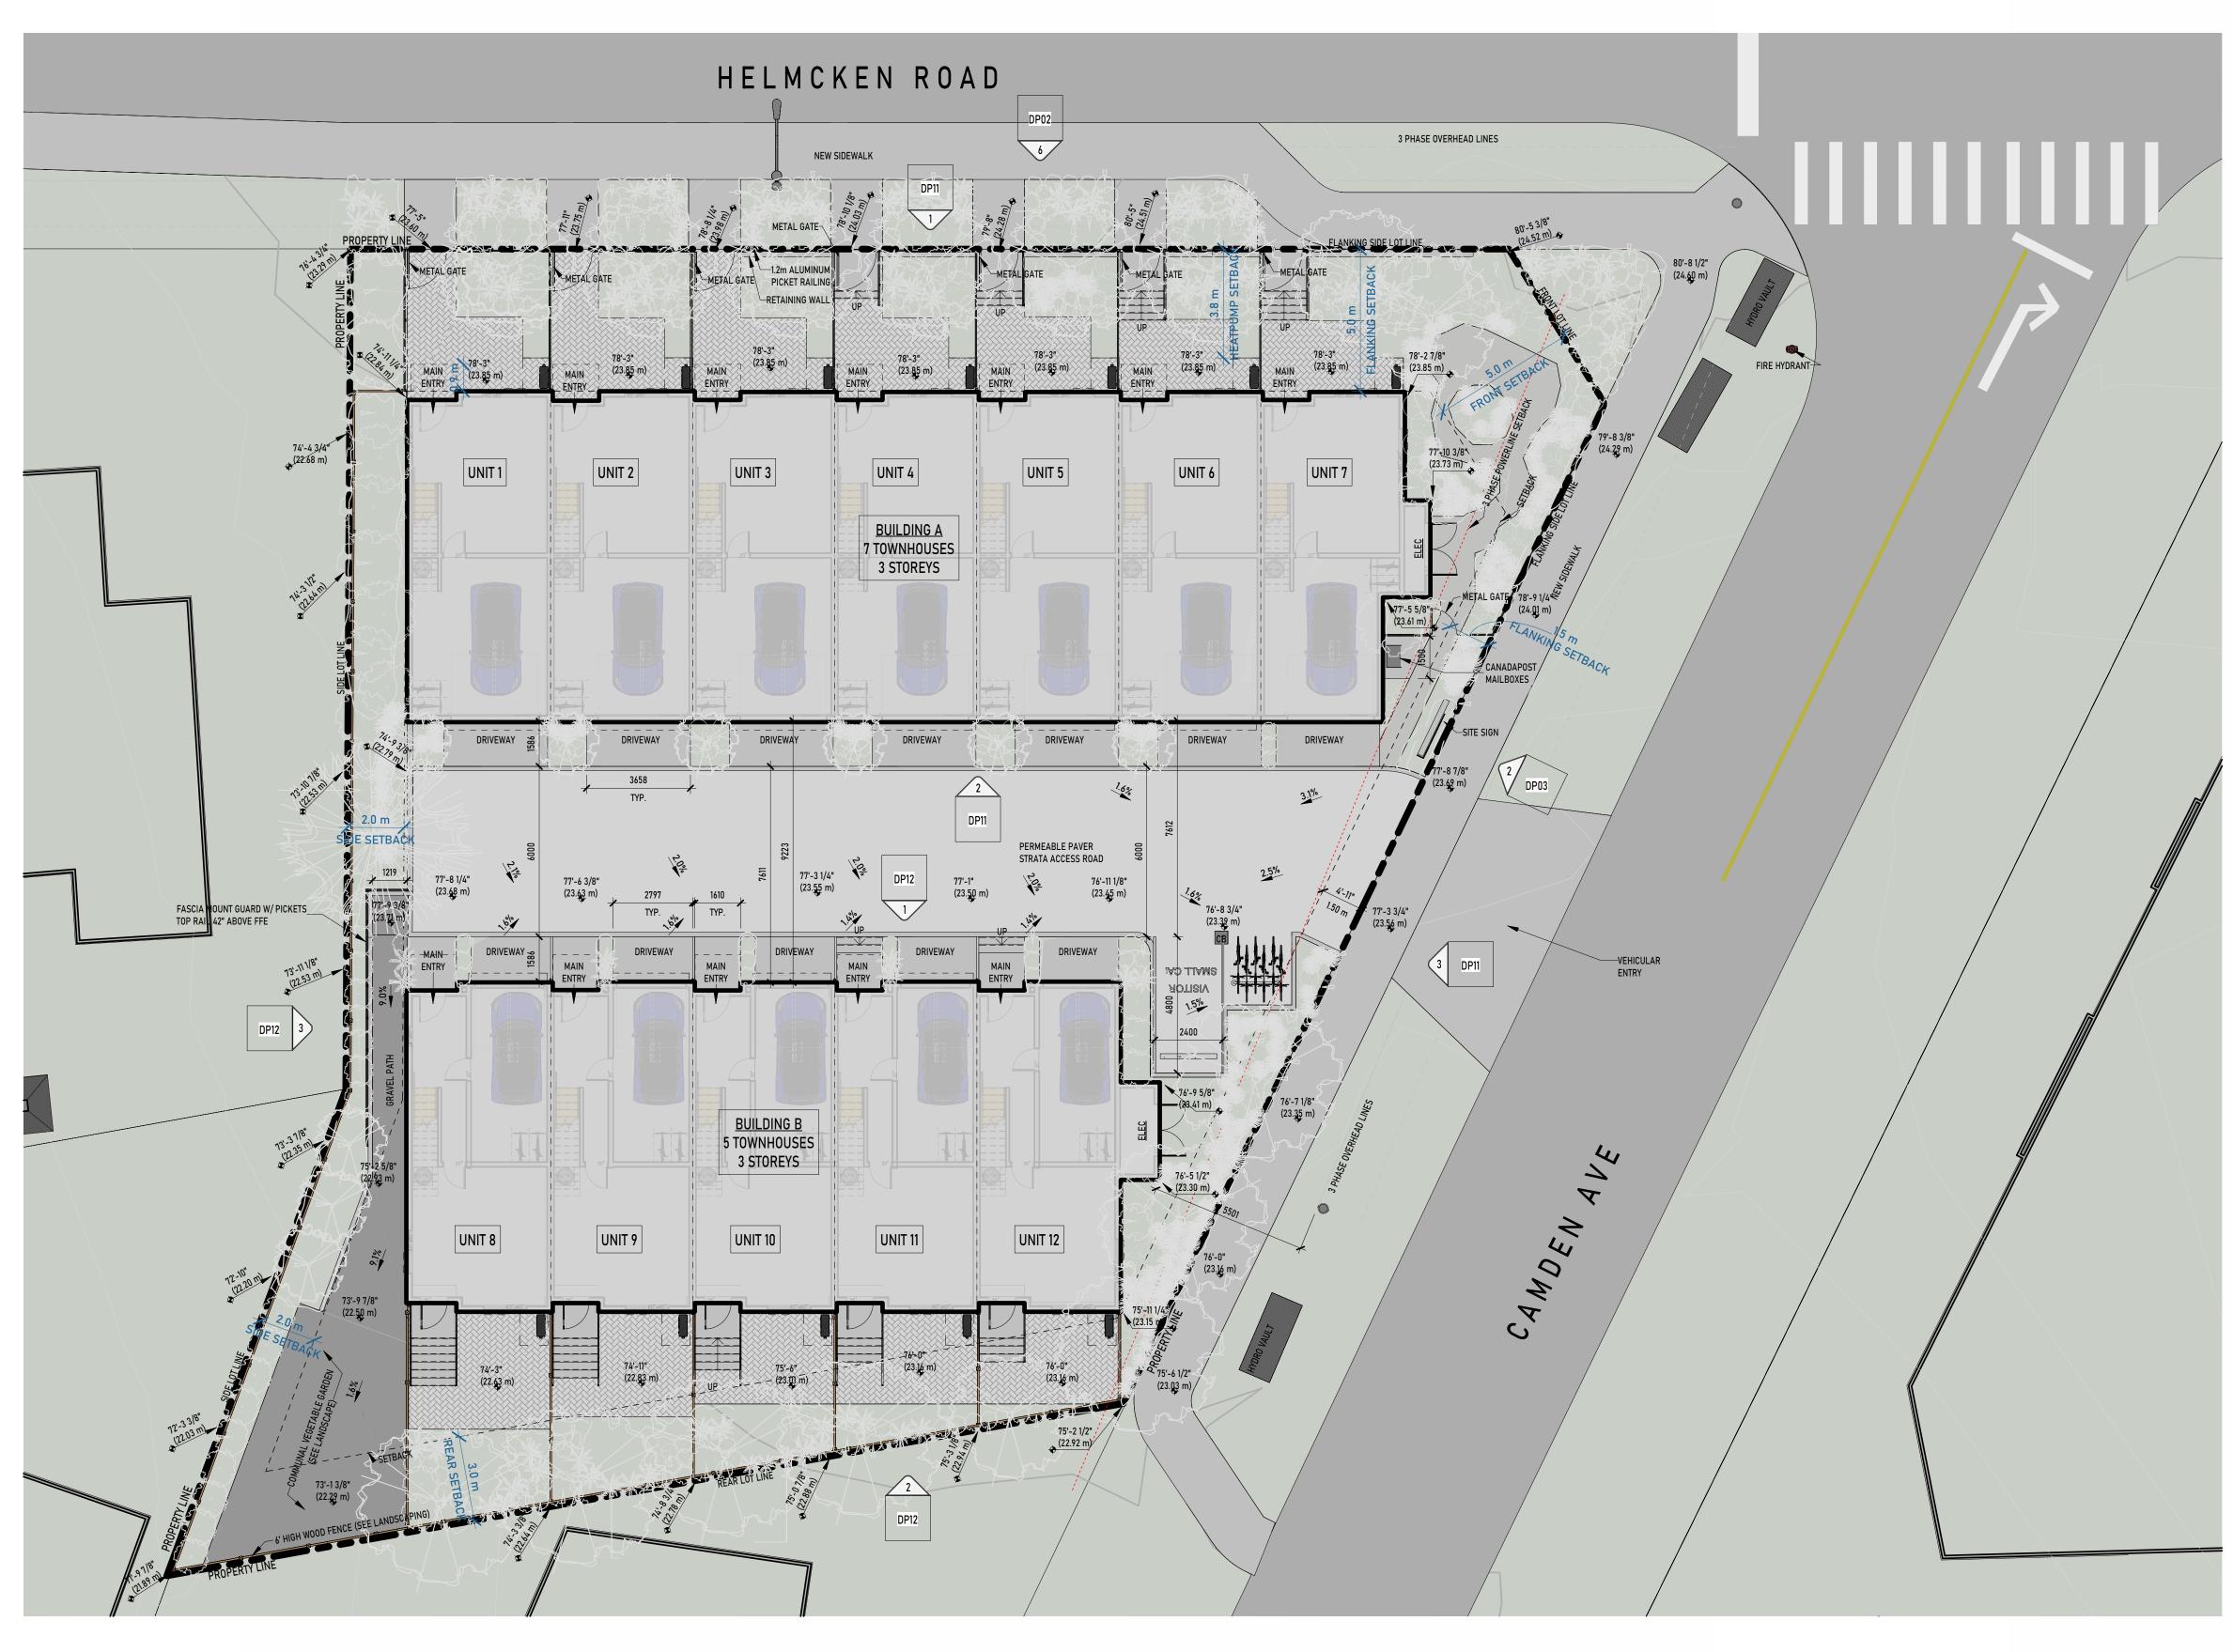

## CAMDEN TOWNHOUSES

THE PROJECT CONSISTS OF 12 TOWNHOUSES SPLIT BETWEEN 2
BUILDINGS, BUILDING A WITH 7 UNITS AND BUILDING B WITH 5 UNITS.

ISSUED FOR DEVELOPMENT PERMIT

CIVIC ADDRESS:

14 & 14A HELMCKEN ROAD & 6 CAMDEN AVE, VIEW ROYAL

LEGAL DESCRIPTION:

LOT B, PLAN VIP35416, SECTION 9, ESQUIMALT LAND DISTRICT PID: 000-345-351 LOT A, PLAN VIP35416, SECTION 9, ESQUIMALT LAND DISTRICT PID: 000-345-342 LOT 17, BLOCK 5, PLAN VIP1291, SECTION 9, ESQUIMALT LAND DISTRICT PID: 007-633-432