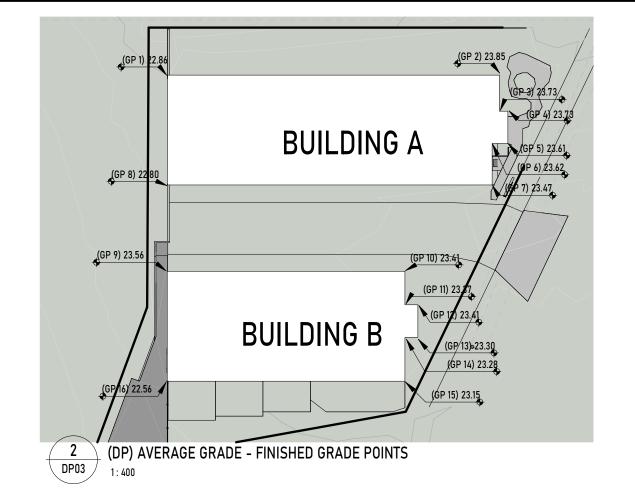

## CONCEPTUAL RENDERING

|                                                            | Finished                                                   | Existing                                                    | Lowest of                                          |                                                        | Weight                                                                   |
|------------------------------------------------------------|------------------------------------------------------------|-------------------------------------------------------------|----------------------------------------------------|--------------------------------------------------------|--------------------------------------------------------------------------|
| BUILDING A                                                 | Grade                                                      | Grade                                                       | FG & EG                                            | Length                                                 | Average                                                                  |
| GP 1                                                       | 22.86                                                      | 22.83                                                       | 22.83                                              | 35154                                                  | 820494                                                                   |
| GP 2                                                       | 23.85                                                      | 23.86                                                       | 23.85                                              | 3823                                                   | 90949                                                                    |
| GP 3                                                       | 23.73                                                      | 24.05                                                       | 23.73                                              | 895                                                    | 21238                                                                    |
| GP 4                                                       | 23.73                                                      | 24.01                                                       | 23.73                                              | 3413                                                   | 80786                                                                    |
| GP 5                                                       | 23.61                                                      | 23.86                                                       | 23.61                                              | 1670                                                   | 39437                                                                    |
| GP 6                                                       | 23.62                                                      | 23.92                                                       | 23.62                                              | 4397                                                   | 103527                                                                   |
| GP 7                                                       | 23.47                                                      | 23.67                                                       | 23.47                                              | 34379                                                  | 798280                                                                   |
| GP 8                                                       | 22.8                                                       | 22.97                                                       | 22.97                                              | 11633                                                  | 266396                                                                   |
|                                                            | Page 17 1.                                                 |                                                             |                                                    | 95364                                                  | 2221108                                                                  |
| BUILDING A                                                 | - AVERAGE                                                  | GRADE                                                       |                                                    | 23.29                                                  |                                                                          |
| BUILDING A                                                 | - AVERAGE                                                  | GRADE                                                       |                                                    | 23.29                                                  |                                                                          |
| 26.0370.042.0                                              | - AVERAGE                                                  |                                                             | 22.75                                              |                                                        |                                                                          |
| BUILDING B                                                 |                                                            |                                                             |                                                    | 25171                                                  | 579185                                                                   |
| BUILDING B<br>GP 9                                         | 23,56                                                      | 22.75<br>23.27                                              | 23.27                                              | 25171<br>3546                                          | 579185<br>82179                                                          |
| BUILDING B<br>GP 9<br>GP 10                                | 23.56<br>23.41                                             | 22.75<br>23.27<br>23.08                                     | 23.27<br>23.08                                     | 25171<br>3546<br>1372                                  | 579185<br>82179<br>31659                                                 |
| BUILDING B<br>GP 9<br>GP 10<br>GP 11                       | 23.56<br>23.41<br>23.37                                    | 22.75<br>23.27<br>23.08<br>23.07                            | 23.27<br>23.08<br>23.07                            | 25171<br>3546<br>1372<br>3438                          | 579185<br>82179<br>31659<br>79160                                        |
| BUILDING B GP 9 GP 10 GP 11 GP 12                          | 23.56<br>23.41<br>23.37<br>23.41                           | 22.75<br>23.27<br>23.08<br>23.07<br>22.98                   | 23.27<br>23.08<br>23.07<br>22.98                   | 25171<br>3546<br>1372<br>3438<br>1372                  | 579185<br>82179<br>31659<br>79160<br>31535                               |
| BUILDING B  GP 9  GP 10  GP 11  GP 12  GP 13               | 23.56<br>23.41<br>23.37<br>23.41<br>23.3                   | 22.75<br>23.27<br>23.08<br>23.07<br>22.98<br>22.99          | 23.27<br>23.08<br>23.07<br>22.98<br>22.99          | 25171<br>3546<br>1372<br>3438<br>1372<br>4649          | 579185<br>82179<br>31659<br>79160<br>31535<br>106718                     |
| BUILDING B  GP 9  GP 10  GP 11  GP 12  GP 13  GP 14        | 23.56<br>23.41<br>23.37<br>23.41<br>23.3<br>23.28          | 22.75<br>23.27<br>23.08<br>23.07<br>22.98<br>22.99<br>22.99 | 23.27<br>23.08<br>23.07<br>22.98<br>22.99<br>22.99 | 25171<br>3546<br>1372<br>3438<br>1372<br>4649<br>25171 | 579185<br>82179<br>31659<br>79160<br>31535<br>106718<br>572137           |
| BUILDING B  GP 9  GP 10  GP 11  GP 12  GP 13  GP 14  GP 15 | 23.56<br>23.41<br>23.37<br>23.41<br>23.3<br>23.28<br>23.15 | 22.75<br>23.27<br>23.08<br>23.07<br>22.98<br>22.99<br>22.99 | 23.27<br>23.08<br>23.07<br>22.98<br>22.99<br>22.99 | 25171<br>3546<br>1372<br>3438<br>1372<br>4649<br>25171 | 579185<br>82179<br>31659<br>79160<br>31535<br>106718<br>572137<br>263429 |