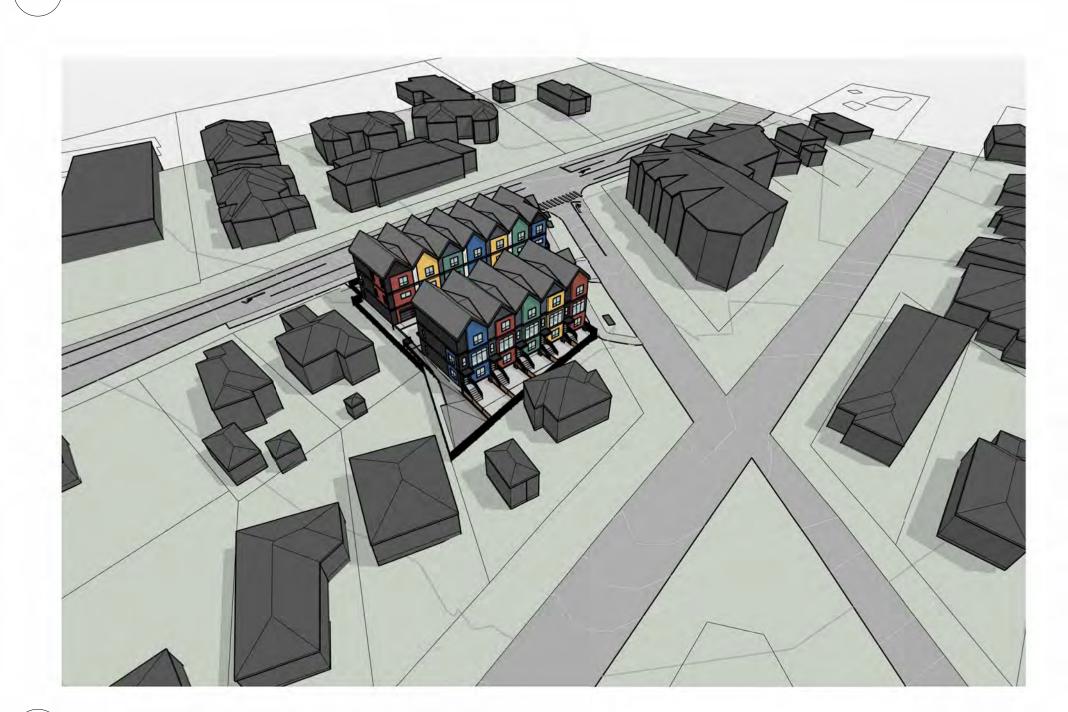

## CONCEPTUAL RENDERING

|                                                            | Finished                                                   | Existing                                                    | Lowest of                                          |                                                        | Weight                                                                   |
|------------------------------------------------------------|------------------------------------------------------------|-------------------------------------------------------------|----------------------------------------------------|--------------------------------------------------------|--------------------------------------------------------------------------|
| BUILDING A                                                 | Grade                                                      | Grade                                                       | FG & EG                                            | Length                                                 | Average                                                                  |
| GP 1                                                       | 22.86                                                      | 22.83                                                       | 22.83                                              | 35154                                                  | 820494                                                                   |
| GP 2                                                       | 23.85                                                      | 23.86                                                       | 23.85                                              | 3823                                                   | 90949                                                                    |
| GP 3                                                       | 23.73                                                      | 24.05                                                       | 23.73                                              | 895                                                    | 21238                                                                    |
| GP 4                                                       | 23.73                                                      | 24.01                                                       | 23.73                                              | 3413                                                   | 80786                                                                    |
| GP 5                                                       | 23.61                                                      | 23.86                                                       | 23.61                                              | 1670                                                   | 39437                                                                    |
| GP 6                                                       | 23.62                                                      | 23.92                                                       | 23.62                                              | 4397                                                   | 103527                                                                   |
| GP 7                                                       | 23.47                                                      | 23.67                                                       | 23.47                                              | 34379                                                  | 798280                                                                   |
| GP 8                                                       | 22.8                                                       | 22.97                                                       | 22.97                                              | 11633                                                  | 266396                                                                   |
|                                                            | Page 17 1.                                                 |                                                             |                                                    | 95364                                                  | 2221108                                                                  |
| BUILDING A                                                 | - AVERAGE                                                  | GRADE                                                       |                                                    | 23.29                                                  |                                                                          |
| BUILDING A                                                 | - AVERAGE                                                  | GRADE                                                       |                                                    | 23.29                                                  |                                                                          |
| 26.0370.042.0                                              | - AVERAGE                                                  |                                                             | 22.75                                              |                                                        |                                                                          |
| BUILDING B                                                 |                                                            |                                                             |                                                    | 25171                                                  | 579185                                                                   |
| BUILDING B<br>GP 9                                         | 23,56                                                      | 22.75<br>23.27                                              | 23.27                                              | 25171<br>3546                                          | 579185<br>82179                                                          |
| BUILDING B<br>GP 9<br>GP 10                                | 23.56<br>23.41                                             | 22.75<br>23.27<br>23.08                                     | 23.27<br>23.08                                     | 25171<br>3546<br>1372                                  | 579185<br>82179<br>31659                                                 |
| BUILDING B<br>GP 9<br>GP 10<br>GP 11                       | 23.56<br>23.41<br>23.37                                    | 22.75<br>23.27<br>23.08<br>23.07                            | 23.27<br>23.08<br>23.07                            | 25171<br>3546<br>1372<br>3438                          | 579185<br>82179<br>31659<br>79160                                        |
| BUILDING B GP 9 GP 10 GP 11 GP 12                          | 23.56<br>23.41<br>23.37<br>23.41                           | 22.75<br>23.27<br>23.08<br>23.07<br>22.98                   | 23.27<br>23.08<br>23.07<br>22.98                   | 25171<br>3546<br>1372<br>3438<br>1372                  | 579185<br>82179<br>31659<br>79160<br>31535                               |
| BUILDING B  GP 9  GP 10  GP 11  GP 12  GP 13               | 23.56<br>23.41<br>23.37<br>23.41<br>23.3                   | 22.75<br>23.27<br>23.08<br>23.07<br>22.98<br>22.99          | 23.27<br>23.08<br>23.07<br>22.98<br>22.99          | 25171<br>3546<br>1372<br>3438<br>1372<br>4649          | 579185<br>82179<br>31659<br>79160<br>31535<br>106718                     |
| BUILDING B  GP 9  GP 10  GP 11  GP 12  GP 13  GP 14        | 23.56<br>23.41<br>23.37<br>23.41<br>23.3<br>23.28          | 22.75<br>23.27<br>23.08<br>23.07<br>22.98<br>22.99<br>22.99 | 23.27<br>23.08<br>23.07<br>22.98<br>22.99<br>22.99 | 25171<br>3546<br>1372<br>3438<br>1372<br>4649<br>25171 | 579185<br>82179<br>31659<br>79160<br>31535<br>106718<br>572137           |
| BUILDING B  GP 9  GP 10  GP 11  GP 12  GP 13  GP 14  GP 15 | 23.56<br>23.41<br>23.37<br>23.41<br>23.3<br>23.28<br>23.15 | 22.75<br>23.27<br>23.08<br>23.07<br>22.98<br>22.99<br>22.99 | 23.27<br>23.08<br>23.07<br>22.98<br>22.99<br>22.99 | 25171<br>3546<br>1372<br>3438<br>1372<br>4649<br>25171 | 579185<br>82179<br>31659<br>79160<br>31535<br>106718<br>572137<br>263429 |