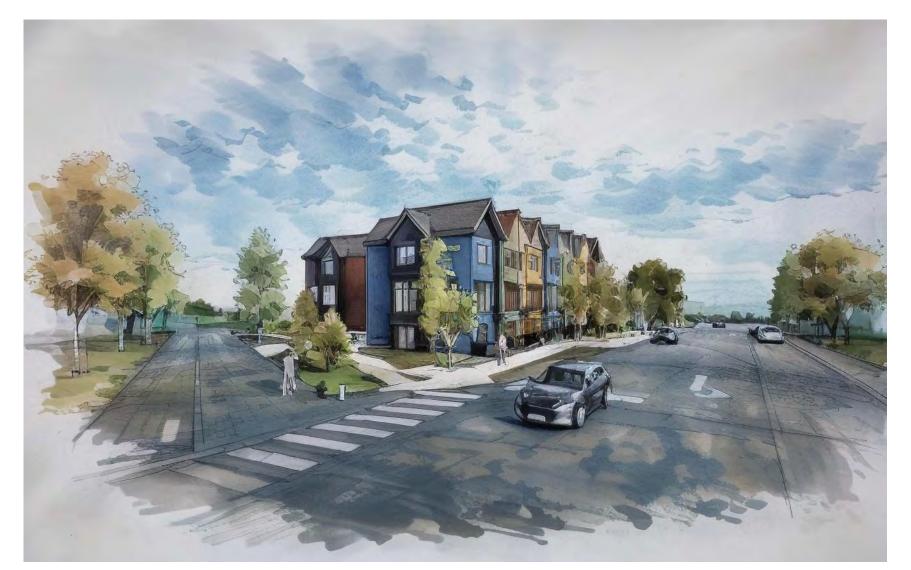

## CAMDEN TOWNHOUSES

THE PROJECT CONSISTS OF 12 TOWNHOUSES SPLIT BETWEEN 2
BUILDINGS, BUILDING A WITH 7 UNITS AND BUILDING B WITH 5 UNITS.

ISSUED FOR DEVELOPMENT PERMIT

CIVIC ADDRESS:

14 & 14A HELMCKEN ROAD & 6 CAMDEN AVE, VIEW ROYAL