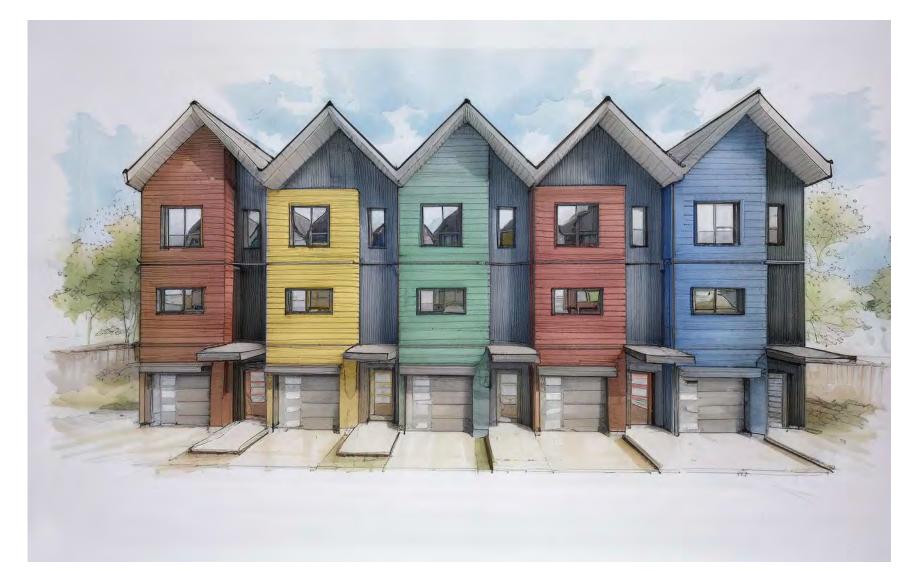

## CAMDEN TOWNHOUSES

THE PROJECT CONSISTS OF 12 TOWNHOUSES SPLIT BETWEEN 2
BUILDINGS, BUILDING A WITH 7 UNITS AND BUILDING B WITH 5 UNITS.

ISSUED FOR DEVELOPMENT PERMIT

CIVIC ADDRESS:

14 & 14A HELMCKEN ROAD & 6 CAMDEN AVE, VIEW ROYAL