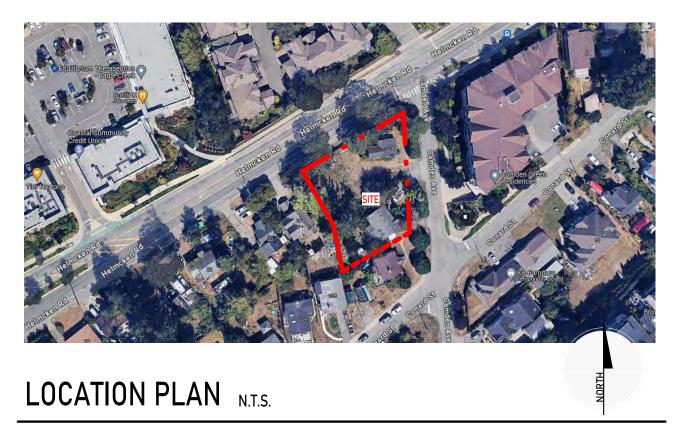

## CAMDEN TOWNHOUSES

THE PROJECT CONSISTS OF 12 TOWNHOUSES SPLIT BETWEEN 2
BUILDINGS, BUILDING A WITH 7 UNITS AND BUILDING B WITH 5 UNITS.

ISSUED FOR DEVELOPMENT PERMIT

CIVIC ADDRESS:

14 & 14A HELMCKEN ROAD & 6 CAMDEN AVE, VIEW ROYAL

LEGAL DESCRIPTION:

LOT B, PLAN VIP35416, SECTION 9, ESQUIMALT LAND DISTRICT PID: 000-345-351 LOT A, PLAN VIP35416, SECTION 9, ESQUIMALT LAND DISTRICT PID: 000-345-342 LOT 17, BLOCK 5, PLAN VIP1291, SECTION 9, ESQUIMALT LAND DISTRICT PID: 007-633-432