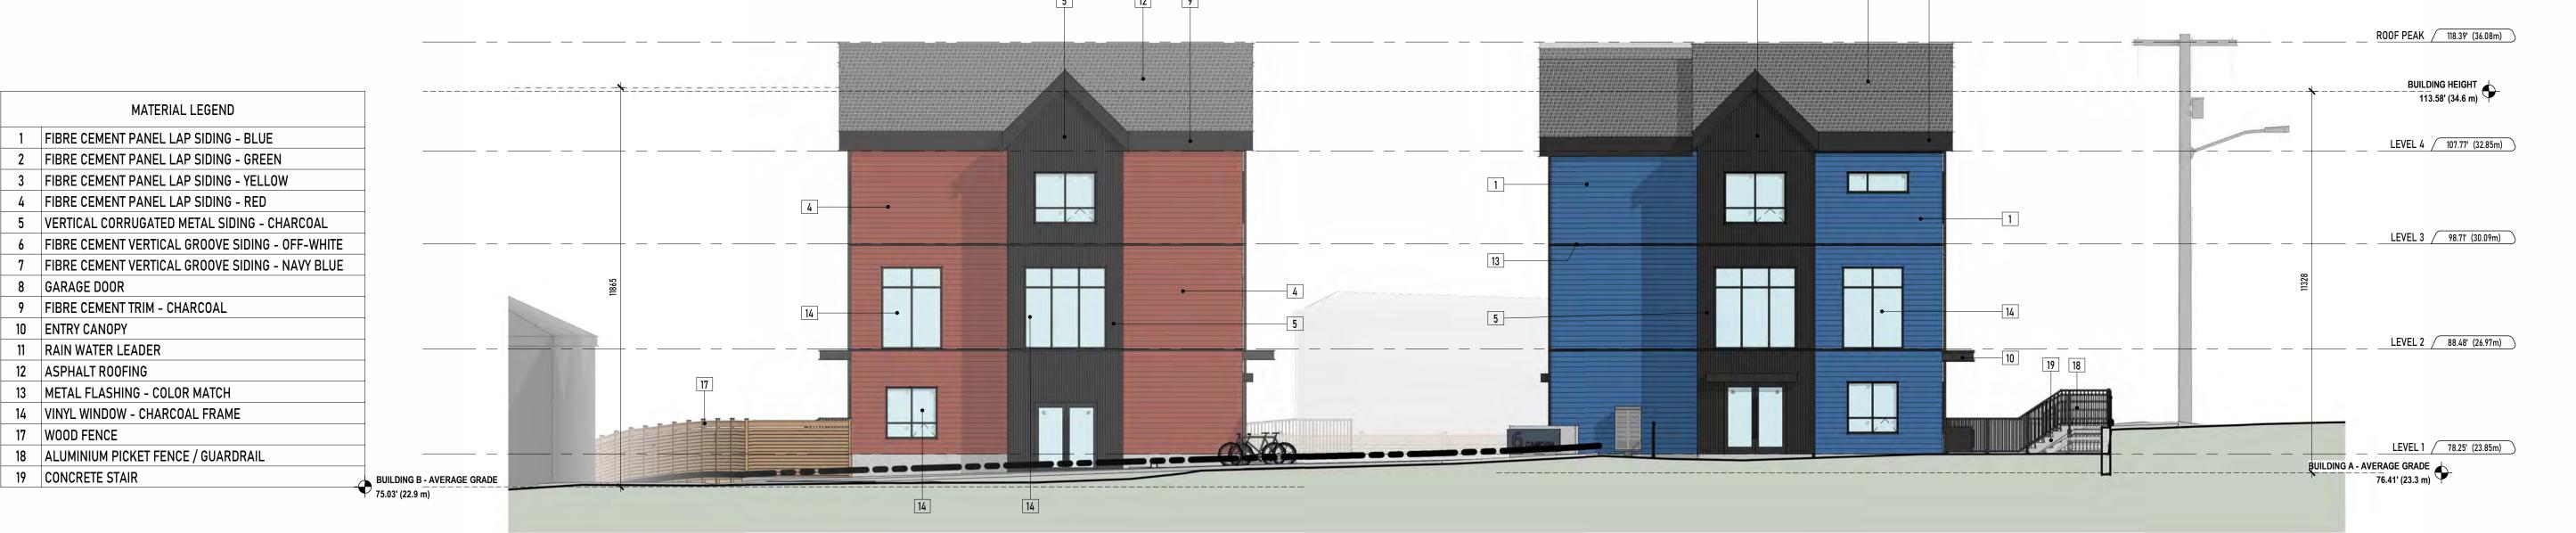

## CONCEPTUAL RENDERING

|                                                            | Finished                                                   | Existing                                                    | Lowest of                                          |                                                        | Weight                                                                   |
|------------------------------------------------------------|------------------------------------------------------------|-------------------------------------------------------------|----------------------------------------------------|--------------------------------------------------------|--------------------------------------------------------------------------|
| BUILDING A                                                 | Grade                                                      | Grade                                                       | FG & EG                                            | Length                                                 | Average                                                                  |
| GP 1                                                       | 22.86                                                      | 22.83                                                       | 22.83                                              | 35154                                                  | 820494                                                                   |
| GP 2                                                       | 23.85                                                      | 23.86                                                       | 23.85                                              | 3823                                                   | 90949                                                                    |
| GP 3                                                       | 23.73                                                      | 24.05                                                       | 23.73                                              | 895                                                    | 21238                                                                    |
| GP 4                                                       | 23.73                                                      | 24.01                                                       | 23.73                                              | 3413                                                   | 80786                                                                    |
| GP 5                                                       | 23.61                                                      | 23.86                                                       | 23.61                                              | 1670                                                   | 39437                                                                    |
| GP 6                                                       | 23.62                                                      | 23.92                                                       | 23.62                                              | 4397                                                   | 103527                                                                   |
| GP 7                                                       | 23.47                                                      | 23.67                                                       | 23.47                                              | 34379                                                  | 798280                                                                   |
| GP 8                                                       | 22.8                                                       | 22.97                                                       | 22.97                                              | 11633                                                  | 266396                                                                   |
|                                                            | Page 17 1.                                                 |                                                             |                                                    | 95364                                                  | 2221108                                                                  |
| BUILDING A                                                 | - AVERAGE                                                  | GRADE                                                       |                                                    | 23.29                                                  |                                                                          |
| BUILDING A                                                 | - AVERAGE                                                  | GRADE                                                       |                                                    | 23.29                                                  |                                                                          |
| 26.0370.042.0                                              | - AVERAGE                                                  |                                                             | 22.75                                              |                                                        |                                                                          |
| BUILDING B                                                 |                                                            |                                                             |                                                    | 25171                                                  | 579185                                                                   |
| BUILDING B<br>GP 9                                         | 23,56                                                      | 22.75<br>23.27                                              | 23.27                                              | 25171<br>3546                                          | 579185<br>82179                                                          |
| BUILDING B<br>GP 9<br>GP 10                                | 23.56<br>23.41                                             | 22.75<br>23.27<br>23.08                                     | 23.27<br>23.08                                     | 25171<br>3546<br>1372                                  | 579185<br>82179<br>31659                                                 |
| BUILDING B<br>GP 9<br>GP 10<br>GP 11                       | 23.56<br>23.41<br>23.37                                    | 22.75<br>23.27<br>23.08<br>23.07                            | 23.27<br>23.08<br>23.07                            | 25171<br>3546<br>1372<br>3438                          | 579185<br>82179<br>31659<br>79160                                        |
| BUILDING B GP 9 GP 10 GP 11 GP 12                          | 23.56<br>23.41<br>23.37<br>23.41                           | 22.75<br>23.27<br>23.08<br>23.07<br>22.98                   | 23.27<br>23.08<br>23.07<br>22.98                   | 25171<br>3546<br>1372<br>3438<br>1372                  | 579185<br>82179<br>31659<br>79160<br>31535                               |
| BUILDING B  GP 9  GP 10  GP 11  GP 12  GP 13               | 23.56<br>23.41<br>23.37<br>23.41<br>23.3                   | 22.75<br>23.27<br>23.08<br>23.07<br>22.98<br>22.99          | 23.27<br>23.08<br>23.07<br>22.98<br>22.99          | 25171<br>3546<br>1372<br>3438<br>1372<br>4649          | 579185<br>82179<br>31659<br>79160<br>31535<br>106718                     |
| BUILDING B  GP 9  GP 10  GP 11  GP 12  GP 13  GP 14        | 23.56<br>23.41<br>23.37<br>23.41<br>23.3<br>23.28          | 22.75<br>23.27<br>23.08<br>23.07<br>22.98<br>22.99<br>22.99 | 23.27<br>23.08<br>23.07<br>22.98<br>22.99<br>22.99 | 25171<br>3546<br>1372<br>3438<br>1372<br>4649<br>25171 | 579185<br>82179<br>31659<br>79160<br>31535<br>106718<br>572137           |
| BUILDING B  GP 9  GP 10  GP 11  GP 12  GP 13  GP 14  GP 15 | 23.56<br>23.41<br>23.37<br>23.41<br>23.3<br>23.28<br>23.15 | 22.75<br>23.27<br>23.08<br>23.07<br>22.98<br>22.99<br>22.99 | 23.27<br>23.08<br>23.07<br>22.98<br>22.99<br>22.99 | 25171<br>3546<br>1372<br>3438<br>1372<br>4649<br>25171 | 579185<br>82179<br>31659<br>79160<br>31535<br>106718<br>572137<br>263429 |