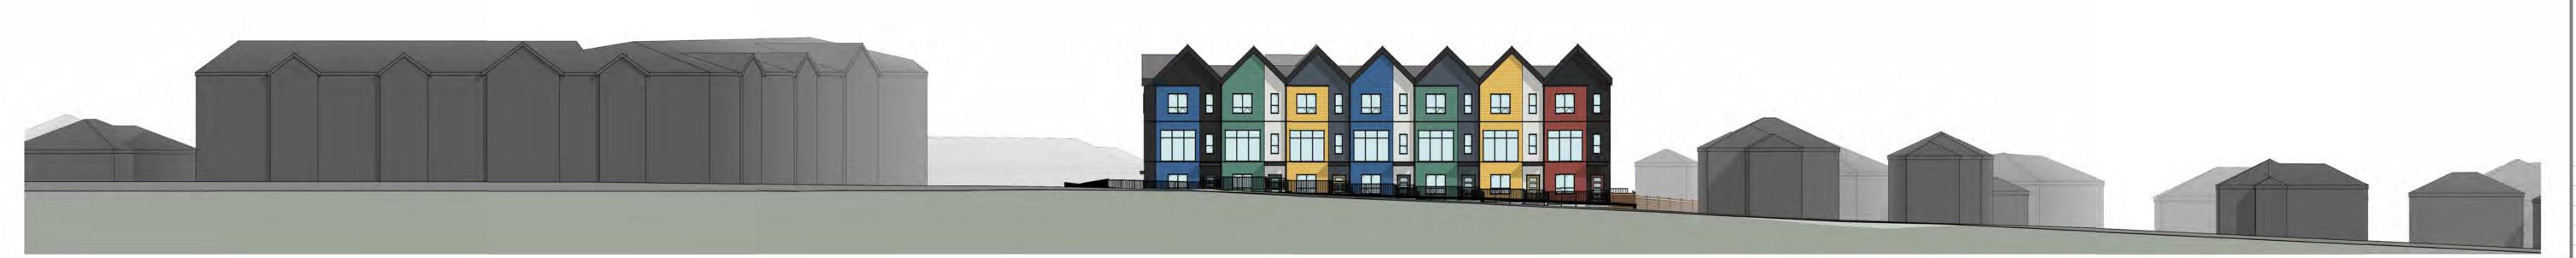

## CAMDEN TOWNHOUSES

THE PROJECT CONSISTS OF 12 TOWNHOUSES SPLIT BETWEEN 2
BUILDINGS, BUILDING A WITH 7 UNITS AND BUILDING B WITH 5 UNITS.

ISSUED FOR DEVELOPMENT PERMIT

CIVIC ADDRESS:

14 & 14A HELMCKEN ROAD & 6 CAMDEN AVE, VIEW ROYAL

## CONCEPTUAL RENDERING

|                                                            | Finished                                                   | Existing                                                    | Lowest of                                          |                                                        | Weight                                                                   |
|------------------------------------------------------------|------------------------------------------------------------|-------------------------------------------------------------|----------------------------------------------------|--------------------------------------------------------|--------------------------------------------------------------------------|
| BUILDING A                                                 | Grade                                                      | Grade                                                       | FG & EG                                            | Length                                                 | Average                                                                  |
| GP 1                                                       | 22.86                                                      | 22.83                                                       | 22.83                                              | 35154                                                  | 820494                                                                   |
| GP 2                                                       | 23.85                                                      | 23.86                                                       | 23.85                                              | 3823                                                   | 90949                                                                    |
| GP 3                                                       | 23.73                                                      | 24.05                                                       | 23.73                                              | 895                                                    | 21238                                                                    |
| GP 4                                                       | 23.73                                                      | 24.01                                                       | 23.73                                              | 3413                                                   | 80786                                                                    |
| GP 5                                                       | 23.61                                                      | 23.86                                                       | 23.61                                              | 1670                                                   | 39437                                                                    |
| GP 6                                                       | 23.62                                                      | 23.92                                                       | 23.62                                              | 4397                                                   | 103527                                                                   |
| GP 7                                                       | 23.47                                                      | 23.67                                                       | 23.47                                              | 34379                                                  | 798280                                                                   |
| GP 8                                                       | 22.8                                                       | 22.97                                                       | 22.97                                              | 11633                                                  | 266396                                                                   |
|                                                            | Page 17 1.                                                 |                                                             |                                                    | 95364                                                  | 2221108                                                                  |
| BUILDING A                                                 | - AVERAGE                                                  | GRADE                                                       |                                                    | 23.29                                                  |                                                                          |
| BUILDING A                                                 | - AVERAGE                                                  | GRADE                                                       |                                                    | 23.29                                                  |                                                                          |
| 26.0370.042.0                                              | - AVERAGE                                                  |                                                             | 22.75                                              |                                                        |                                                                          |
| BUILDING B                                                 |                                                            |                                                             |                                                    | 25171                                                  | 579185                                                                   |
| BUILDING B<br>GP 9                                         | 23,56                                                      | 22.75<br>23.27                                              | 23.27                                              | 25171<br>3546                                          | 579185<br>82179                                                          |
| BUILDING B<br>GP 9<br>GP 10                                | 23.56<br>23.41                                             | 22.75<br>23.27<br>23.08                                     | 23.27<br>23.08                                     | 25171<br>3546<br>1372                                  | 579185<br>82179<br>31659                                                 |
| BUILDING B<br>GP 9<br>GP 10<br>GP 11                       | 23.56<br>23.41<br>23.37                                    | 22.75<br>23.27<br>23.08<br>23.07                            | 23.27<br>23.08<br>23.07                            | 25171<br>3546<br>1372<br>3438                          | 579185<br>82179<br>31659<br>79160                                        |
| BUILDING B GP 9 GP 10 GP 11 GP 12                          | 23.56<br>23.41<br>23.37<br>23.41                           | 22.75<br>23.27<br>23.08<br>23.07<br>22.98                   | 23.27<br>23.08<br>23.07<br>22.98                   | 25171<br>3546<br>1372<br>3438<br>1372                  | 579185<br>82179<br>31659<br>79160<br>31535                               |
| BUILDING B  GP 9  GP 10  GP 11  GP 12  GP 13               | 23.56<br>23.41<br>23.37<br>23.41<br>23.3                   | 22.75<br>23.27<br>23.08<br>23.07<br>22.98<br>22.99          | 23.27<br>23.08<br>23.07<br>22.98<br>22.99          | 25171<br>3546<br>1372<br>3438<br>1372<br>4649          | 579185<br>82179<br>31659<br>79160<br>31535<br>106718                     |
| BUILDING B  GP 9  GP 10  GP 11  GP 12  GP 13  GP 14        | 23.56<br>23.41<br>23.37<br>23.41<br>23.3<br>23.28          | 22.75<br>23.27<br>23.08<br>23.07<br>22.98<br>22.99<br>22.99 | 23.27<br>23.08<br>23.07<br>22.98<br>22.99<br>22.99 | 25171<br>3546<br>1372<br>3438<br>1372<br>4649<br>25171 | 579185<br>82179<br>31659<br>79160<br>31535<br>106718<br>572137           |
| BUILDING B  GP 9  GP 10  GP 11  GP 12  GP 13  GP 14  GP 15 | 23.56<br>23.41<br>23.37<br>23.41<br>23.3<br>23.28<br>23.15 | 22.75<br>23.27<br>23.08<br>23.07<br>22.98<br>22.99<br>22.99 | 23.27<br>23.08<br>23.07<br>22.98<br>22.99<br>22.99 | 25171<br>3546<br>1372<br>3438<br>1372<br>4649<br>25171 | 579185<br>82179<br>31659<br>79160<br>31535<br>106718<br>572137<br>263429 |